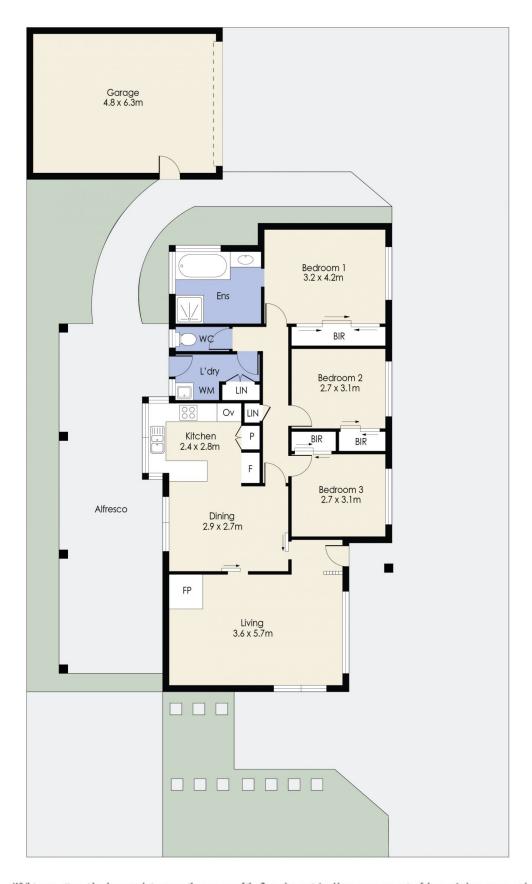

## 31 Symons Avenue Hoppers Crossing VIC

Discover your dream home! If you're seeking a low-maintenance lifestyle with a chic, quality edge, this is your perfect match. Ideally located within easy reach of Pacific Werribee Plaza, top schools, lush parks, and seamless freeway access, this property is a gem for both homebuyers and savvy investors.

Step inside and be enchanted by three generously sized bedrooms, each outfitted with built-in robes, ensuring ample storage for all your needs. The heart of the home is an updated kitchen, a culinary haven featuring sleek stainless steel appliances, including a top-of-the-line dishwasher, designed to make every meal preparation a joy.

Year-round comfort is at your fingertips with ducted heating, evaporative cooling, and a charming woodfire

3 📭 1 🔓 2 🖨

**Price** : \$ 495,000 **Land Size** : 310 sqm

View: https://www.ypa.com.au/8047340

Abdul Merabi 0424 263 506

## 31 Symons Avenue, HOPPERS CROSSING

Whilst every attempt has been made to ensure the accuracy of the floor plan contained here, measurements of doors, windows, rooms and any other items are approximate and no responsibility is taken for any error, omission, or mis-statement. This plan is for illustrative purposes only and should be used as such by any prospective purchaser. The services, systems and appliances shown have not been tested and no guarantee as to their operability or efficiency can be given.