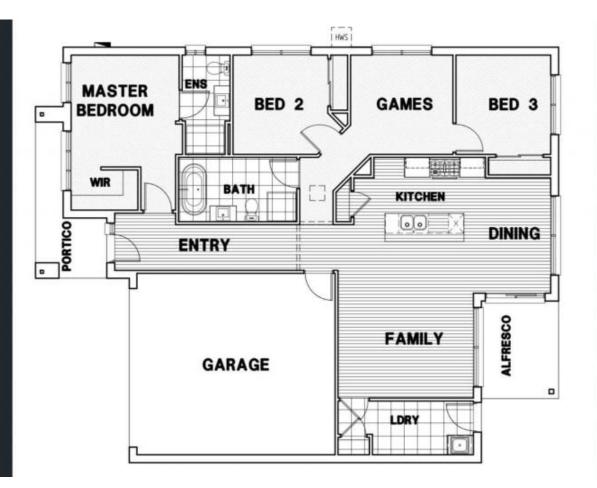

Key Features of This Exceptional Property:

Convenient Location: Enjoy the tranquility of park views while being just minutes away from shopping centers and schools.

Spacious Bedrooms: The master bedroom features a walk-in robe and a high-quality ensuite, providing privacy and convenience. Two additional bedrooms, each with

3 2 2 2

**Price**: \$565,000 - \$580,000

View: https://www.ypa.com.au/8047604

**Gavin Fouts** 0401 178 636

Nancy Crupi 0413 969 284