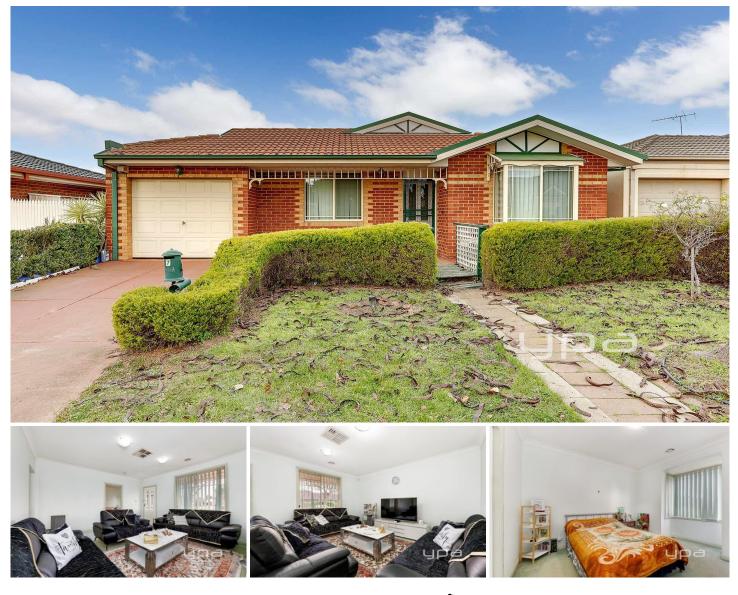

## 7 William Circuit Caroline Springs VIC

Nestled in the picturesque suburb of Caroline Springs, 7 William Circuit offers an unmissable opportunity for first home buyers, downsizers, and savvy investors. This charming 3-bedroom home is situated in a convenient neighbourhood, surrounded by shopping strips, parkland and reserves, and major arterial roads.

Features of this Delightful Property:

Inviting Entry: As you step inside, you are greeted by a formal lounge, perfect for welcoming guests or enjoying quiet moments.

Spacious Open Plan Living: Continue down the hallway to discover a large kitchen with excellent storage and ample bench space, ideal for all your culinary needs. The kitchen overlooks the meals and second living area, creating a seamless flow for family gatherings and entertaining.

## 3 🛤 2 🏪 1 🚘

| Price     | : \$640,000 - \$670,000          |
|-----------|----------------------------------|
| Land Size | : 400 sqm                        |
| View      | : https://www.ypa.com.au/8047670 |