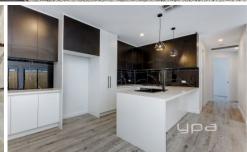

- ? Spacious Living: Featuring high ceilings and four fitted bedrooms, including a master bedroom with a walk-in robe (WIR) and a luxurious ensuite.
- ? Modern Kitchen: Enjoy a spacious, modern kitchen complete with Caesarstone benches and stainless-steel appliances, seamlessly adjoining the meals and family area for an open-plan living experience.
- ? Convenient Features: Benefit from a single lock-up garage with internal access, refrigerated cooling, and ducted heating.