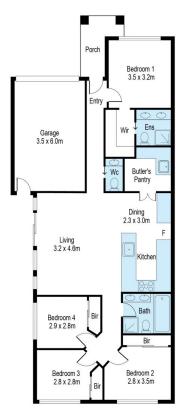

- ? Spacious Living: Featuring high ceilings and four fitted bedrooms, including a master bedroom with a walk-in robe (WIR) and a luxurious ensuite.
- ? Modern Kitchen: Enjoy a spacious, modern kitchen complete with Caesarstone benches and stainless-steel appliances, seamlessly adjoining the meals and family area for an open-plan living experience.
- ? Convenient Features: Benefit from a single lock-up garage with internal access, refrigerated cooling, and ducted heating.

? Low maintenance living

Prime Location:

? Close Proximity: Situated near Caroline Springs and

## 4 🚐 2 ⋤ 1 🗬

**Price**: \$620,000 - \$640,000

View: https://www.ypa.com.au/8047714

**Gavin Fouts** 0401 178 636

Nancy Crupi 0413 969 284

Scale in metres.Indicative only. Dimensions are approximate. All information contained herein is gathered from sources we believe to be reliable. However we cannot guarantee its accuracy and interested persons should rely on their own enquiries