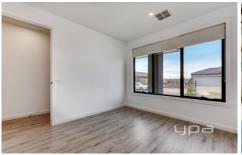

- ? Spacious Living: Featuring high ceilings and four fitted bedrooms, including a master bedroom with a walk-in robe (WIR) and a luxurious ensuite.
- ? Modern Kitchen: Enjoy a spacious, modern kitchen complete with Caesarstone benches and stainless-steel appliances, seamlessly adjoining the meals and family area for an open-plan living experience.
- ? Convenient Features: Benefit from a single lock-up garage with internal access, refrigerated cooling, and ducted heating.