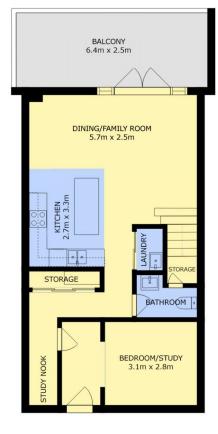

## Unit 6/105-107 Hazel Glen Dr Doreen VIC

Live the City life in a quiet and convenient location in this stylish and spacious home!

This spacious and light filled townhouse with 2 oversized bedrooms and another study/bedroom area, is perfectly situated in the Laurimar Town Centre for your convenience. While still tucked away from the main shopping complex, access to the townhouse is both secure & Deprivate with both lift and stair access. Schools, cafe's, restaurants, shopping, gyms and public transport are all an easy walking distance, even visible from the townhouse balcony along with stunning views in the distance.

With a cozy yet open living plan and modern styled kitchen, leading to a large balcony overlooking the town centre. Upstairs contains 2 spacious and robed bedrooms with large windows and the main bathroom with an additional