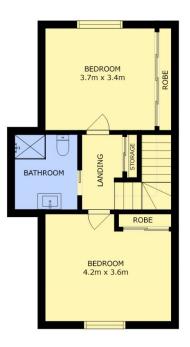

With a cozy yet open living plan and modern styled kitchen, leading to a large balcony overlooking the town centre. Upstairs contains 2 spacious and robed bedrooms with large windows and the main bathroom with an additional