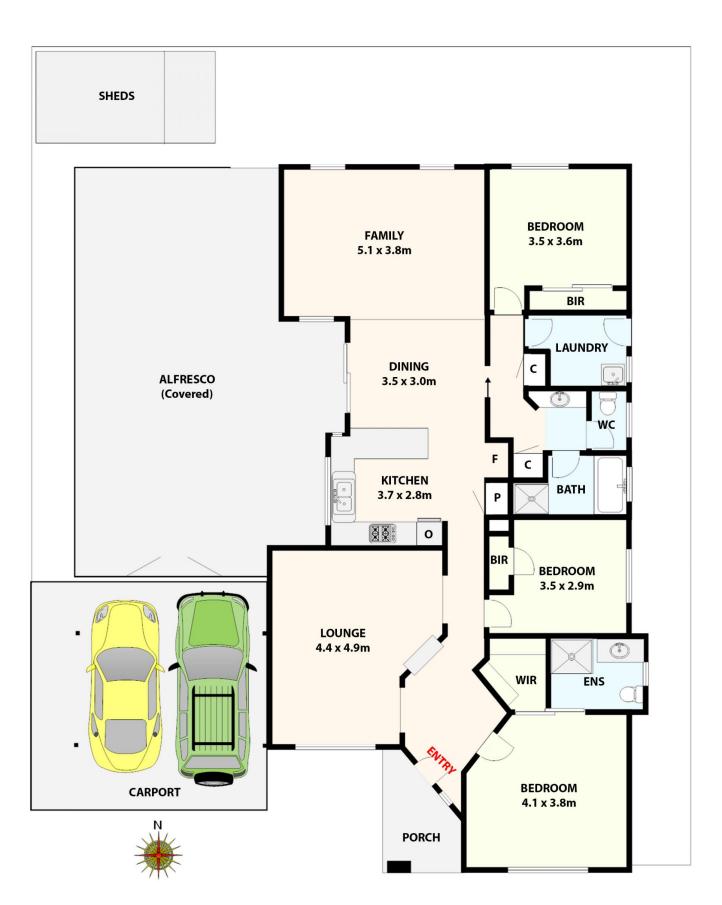

## 2 Toolim Walk Sydenham VIC

Nestled in the heart of Sydenham and plenty to offer this home is the golden opportunity for the young growing family, downsizer or the savvy investor looking to increase their property portfolio. Upon entering, you are welcomed with a step-down formal lounge highlighted with cathedral ceilings flowing into an ample sized kitchen complete with stainless steel appliances adjoining to meals and large family living area. Boasting of three well sized fitted bedrooms, master with ensuite and walk in robe. Stepping outdoors, to a massive concreted pergola area perfect for entertaining all year round and great for the low maintenance lifestyle! Other features include; double carport with drive through access, ducted heating, split system cooling and garden shed.

Within minutes away to Watergardens Shopping Centre & Train Station, local primary and secondary schools, childcares, transport and plenty of parkland. All of this set

3 2 2 2

**Price**: UNDER CONTRACT BY TEAM YPA **View**: https://www.ypa.com.au/8047910

Monique Cukavac 0449 624 617

Nancy Crupi 0413 969 284

**1/2 Toolim Walk, Sydenham.**All data and dimensions shown in this sketch are approximate.