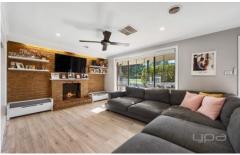

Upon entering, you are welcomed by the expansive living area, offering ample space for the family. This space features a fireplace and ceiling fan, enhanced by ducted heating and evaporative cooling throughout the entire home. The open floorplan seamlessly integrates a meals area, overlooked by a stunning kitchen equipped with stainless steel appliances, a dishwasher, gas cooktop, pendant lighting, and abundant natural light.