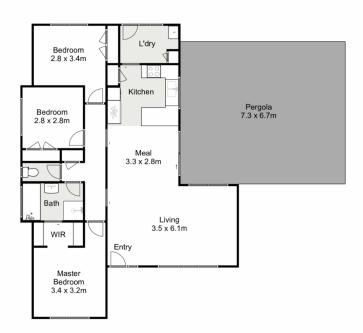

## 14 Evelyn Close MELTON WEST VIC

Situated on a large 735m2 (approx.) parcel of land, this stunning home has been meticulously cared for by its current owners, making it the perfect opportunity to move straight in. Located in a highly sought after pocket in Melton West close by to all levels of schooling, childcare and preschool centres, parks, freeway access, and only a short walk to Woodgrove Shopping Centre, the positioning of this home is hard to beat.

Upon entering, you are welcomed by the expansive living area, offering ample space for the family. This space features a fireplace and ceiling fan, enhanced by ducted heating and evaporative cooling throughout the entire home. The open floorplan seamlessly integrates a meals area, overlooked by a stunning kitchen equipped with stainless steel appliances, a dishwasher, gas cooktop, pendant lighting, and abundant natural light.