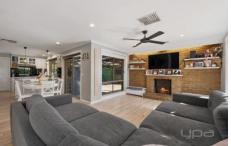

Upon entering, you are welcomed by the expansive living area, offering ample space for the family. This space features a fireplace and ceiling fan, enhanced by ducted heating and evaporative cooling throughout the entire home. The open floorplan seamlessly integrates a meals area, overlooked by a stunning kitchen equipped with stainless steel appliances, a dishwasher, gas cooktop, pendant lighting, and abundant natural light.