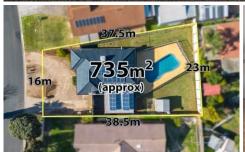

## 14 Evelyn Close MELTON WEST VIC

Situated on a large 735m2 (approx.) parcel of land, this stunning home has been meticulously cared for by its current owners, making it the perfect opportunity to move straight in. Located in a highly sought after pocket in Melton West close by to all levels of schooling, childcare and preschool centres, parks, freeway access, and only a short walk to Woodgrove Shopping Centre, the positioning of this home is hard to beat.

3 🛺 1 🔓 2 🖨

**Price** : \$ 520,000 **Land Size** : 735 sqm

View: https://www.ypa.com.au/8048168

Ricky Frew 0402 007 100