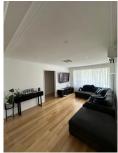

Main House Highlights:

Newly renovated.

Open plan lounge room and kitchen area.

Modern kitchen equipped with stainless steel appliances and dishwasher.

Three bedrooms, all with built in robes.

Stylish bathroom with underfloor heating.