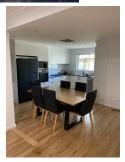

Main House Highlights:

Newly renovated.

Open plan lounge room and kitchen area.

Modern kitchen equipped with stainless steel appliances and dishwasher.

Three bedrooms, all with built in robes.

Stylish bathroom with underfloor heating.