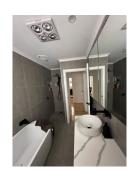

Main House Highlights:

Newly renovated.

Open plan lounge room and kitchen area.

Modern kitchen equipped with stainless steel appliances and dishwasher.

Three bedrooms, all with built in robes.

Stylish bathroom with underfloor heating.