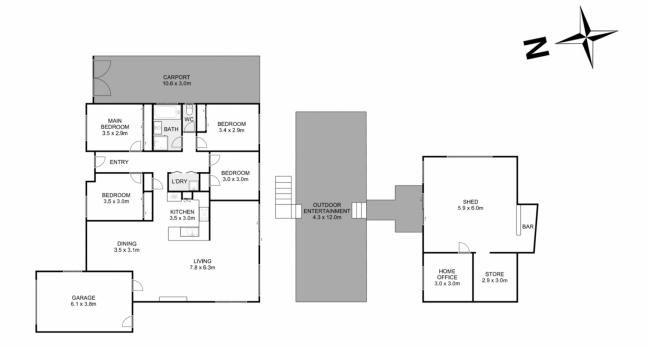

## 27 Lewis Street Darley VIC

Sitting in the heart of Darley, this charming residence offers the perfect blend of convenience and comfort. Boasting four bedrooms it caters effortlessly to family life. The kitchen has been tastefully updated, providing a modern space for culinary endeavours.

A spacious central lounge area beckons with a Lopi gas fireplace, creating the perfect retreat during colder months. For year-round comfort, a brand new split system heating and cooling unit has just been installed.

Entertaining is a breeze with a generously sized alfresco area that accommodates even the largest family gatherings. Additional features include a single car lock-up garage with remote access, providing security and convenience, along with a separate garage ideal for a workshop or mancave.

Enhanced security features such as CCTV and roller shutters at the front and back ensure peace of mind. Side

4 🕒 1 📛 3 🖨

**Price**: \$599,000 - \$625,000

View: https://www.ypa.com.au/8048648

Shane O'Brien 0431 766 082