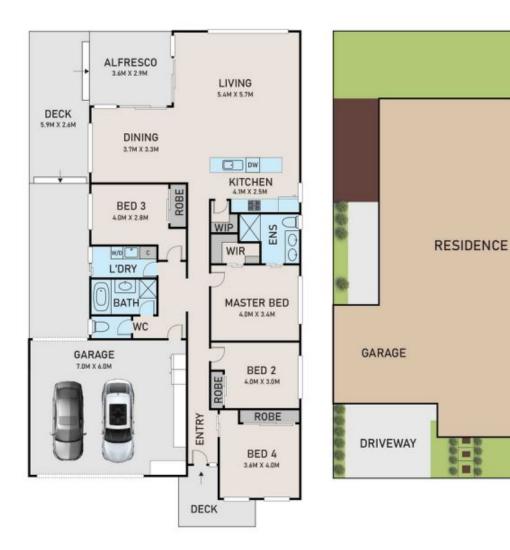

#### FLOOR PLAN

#### SITE PLAN

# 37 ROSINA DRIVE, OFFICER

\* DIMENSIONS ARE APPROXIMATE AND FOR ILLUSTRATIVE PURPOSES ONLY