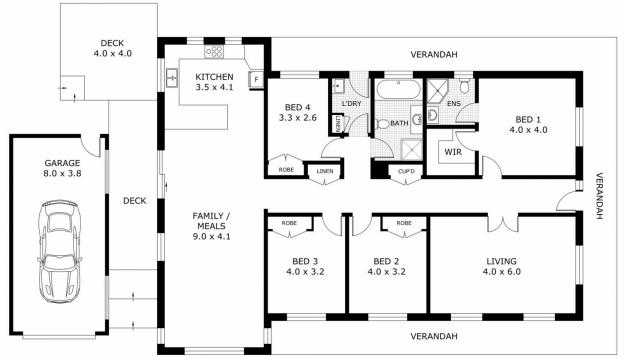

## 3 Florence Lane Sunbury VIC

Nestled in a quiet location within the highly sought-after Jacksons Hill Estate, this charming home is set behind a classic white picket fence and offers tranquil living with nature views right at your doorstep. The front of the home looks out to Florence Lane Reserve, providing a picturesque and serene quiet environment.

Step inside, at the front of the home, a separate large family living retreat provides extra space for relaxation or hosting guests. The master bedroom complete with a walk-in robe and ensuite. The heart of the home is a spacious open-plan kitchen, living, and dining area. The kitchen is well-equipped with a gas cooktop, oven, dishwasher, and ample bench space. The dining area seamlessly connects to the family living area, creating a perfect space for entertaining and family gatherings. The home features three additional spacious bedrooms, each with built-in robes.

## 3 Florence Lane, Sunbury

Disclaimer: All images, views and diagrams are indicative only. Dimensions, areas and landscape are indicative and subject to change without notice. Purchasers should check the plans and specifications included in the terms of the contract of sale carefully prior to signing the contract.