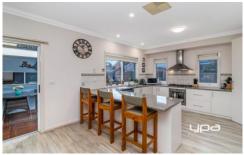

Step inside, at the front of the home, a separate large family living retreat provides extra space for relaxation or hosting guests. The master bedroom complete with a walk-in robe and ensuite. The heart of the home is a spacious open-plan kitchen, living, and dining area. The kitchen is well-equipped with a gas cooktop, oven, dishwasher, and ample bench space. The dining area seamlessly connects to the family living area, creating a perfect space for entertaining and family gatherings. The home features three additional spacious bedrooms, each with built-in robes.