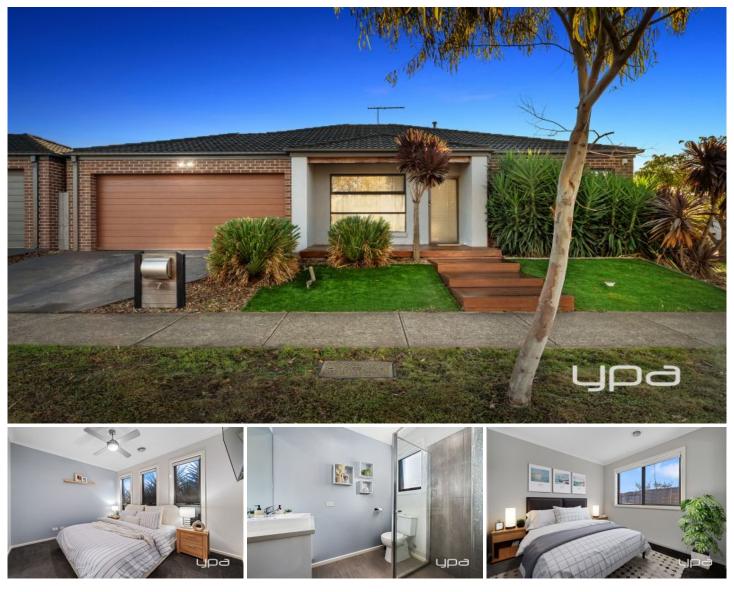

## 7 Portman Avenue Harkness VIC

Situated in quite possibly one of the most sought-after pockets of Arnolds Creek in close proximity to schools, shops, public transport and so much more, this sensational home offers high quality living.

Entering this beautiful home, you are greeted by the spacious master bedroom with WIR and a stunning ensuite, the property further provides two bedrooms with BIRs and serviced by a bright central bathroom.

The heart of this home provides an open plan living and meals area overseen by the beautiful kitchen which comes complete with stone benchtops, stainless steel appliances, pendant lighting, dishwasher and ample bench and cupboard space.

Stepping outside through double stacker doors into the beautiful decked alfresco, this home provides a spacious,