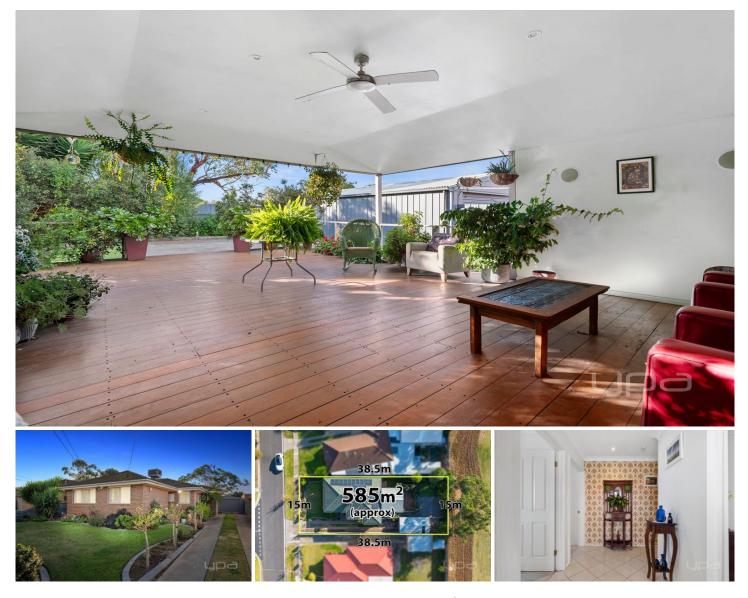

## **16 Cassia Road MELTON VIC**

Introducing a charming home built to last, ideal for first home buyers, investors, and growing families. Situated on a large 582m<sup>2</sup> (approx.) block in a quiet and convenient street, this property is sure to impress all buyers. Experience perfect family living that embraces all that the Melton community has to offer. The home is close to all levels of schooling, High Street shopping district, childcare, parks, freeway access, and just a short distance to Woodgrove Shopping Centre, making its location unbeatable.

Upon entry, you are welcomed by a large, inviting living area that offers a warm and comfortable space for family enjoyment. This is complemented by the meals area, perfectly situated next to the spacious kitchen. The updated kitchen features ample bench and cupboard space, a stainless-steel double basin sink, and a gas cooktop. The