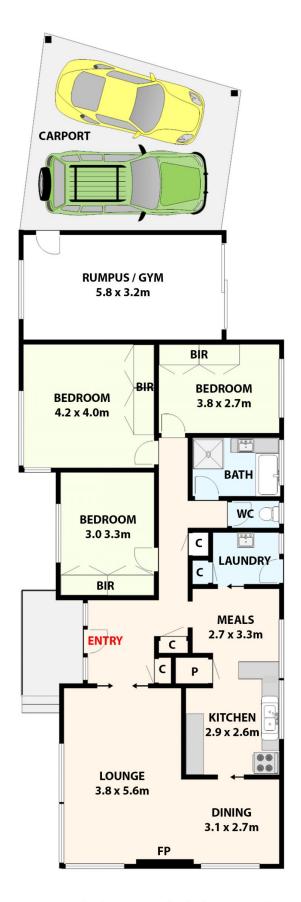

## 10 Elmhurst Road Gladstone Park VIC

This lucrative property is situated in a highly, sought-after, corner position and nestled in a prime and prosperous location of Gladstone Park, spanning approximately 650m2 approx.. a real estate gem that represents exceptional opportunities to create a dynamic residential lifestyle, ideal for those with a flair for design and construction, inviting you to unleash your imagination and awaits your creative vision. This is the perfect opportunity for the astute developer, exploring the potential for subdividing with plans, READY TO GO, for the construction of 3 dwellings (STCA). Refer to plans for details. Together with the advantageous location, is convenience, where you can leave the car at home and enjoy first class amenities ALL within walking distance. With a welcoming porch entrance, freshly presented interior with timber and carpeted floors, the home's accommodation offers:

## 10 Elmhurst Road, Gladstone Park.

All data and dimensions shown in this sketch are approximate.