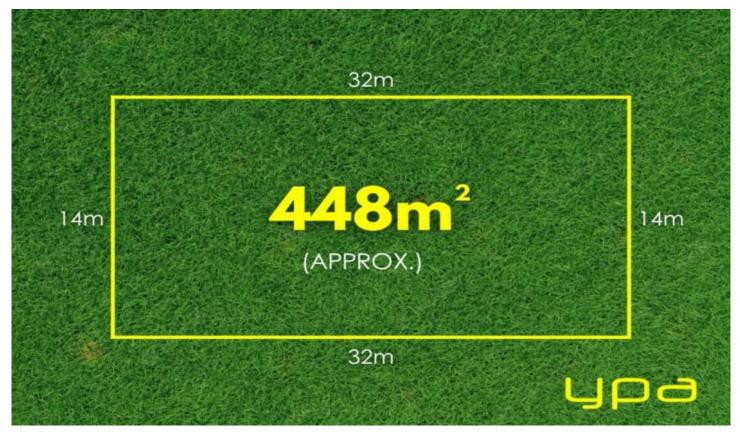

## **5 Argon Street Kalkallo VIC**

Seize the opportunity to claim your slice of suburban bliss with this block of land in the thriving Cloverton Estate North area of Melbourne Metro. Ideal for first-time homebuyers and savvy investors, this 448m<sup>2</sup> (approx. 14x32) parcel of land offers a remarkable chance to build the home of your dreams.

| Price     | : \$429,000 - \$449,000          |
|-----------|----------------------------------|
| Land Size | : 448 sqm                        |
| View      | : https://www.ypa.com.au/8049464 |

Vijay Kumar 0431 177 566