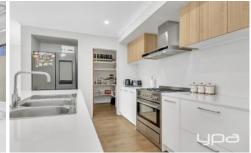

## 20 Sumar Dr Craigieburn VIC

Step into this large 4-bedroom residence, featuring oversized master bedroom complete with walk-in robe and ensuite boasting a lavish double vanity. With 2 bathrooms, a spacious 2-car garage, and a well-appointed kitchen showcasing a top-of-the line gas cooktop, large stone island bench, and enormous walk-in pantry this home is designed for both style and functionality.