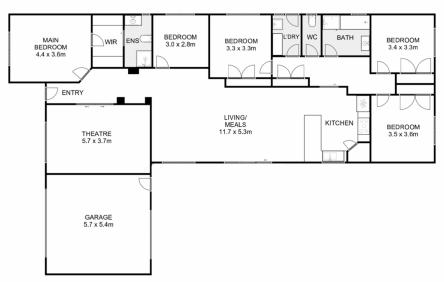

Upon entering this beautiful home you are greeted with a spacious entrance hall with warm colour tones that flow throughout. To your left is the large master bedroom featuring a walk in robe and stunning ensuite. Adjacent to the master bedroom is the theatre room which is generous in size offering the perfect place for the family movie nights. This separate lounge room also provides a space for the

## 23 Woodland Rise, Harkness

Whilst every attempt has been made to ensure the accuracy of the floor plan contained here, measurements of doors, windows, rooms and any other items are approximate and no responsibility is taken for any error, omission, or mis-statement. This plan is for illustrative purposes only and should be used as such by any prospective purchaser. The services, systems and appliances shown have not been tested and no guarantee as to their operability or efficiency can be given.