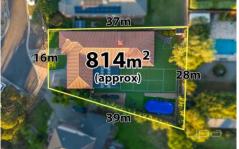

## 23 Woodland Rise HARKNESS VIC

Set on a huge 814m2 (approx.) allotment positioned in a sought-after pocket of Harkness this wonderful property hosts plenty of inclusions suiting both first home buyers or any savvy investor! Being in close proximity to everything Melton has to offer including, schooling of all levels (including the new Melton Christian College) Woodgrove Shopping Centre, Melton Waves Leisure centre, Navan Park, walking tracks, easy freeway access and so much more.

## 23 Woodland Rise, Harkness

Whilst every attempt has been made to ensure the accuracy of the floor plan contained here, measurements of doors, windows, rooms and any other items are approximate and no responsibility is taken for any error, omission, or mis-statement. This plan is for illustrative purposes only and should be used as such by any prospective purchaser. The services, systems and appliances shown have not been tested and no guarantee as to their operability or efficiency can be given.