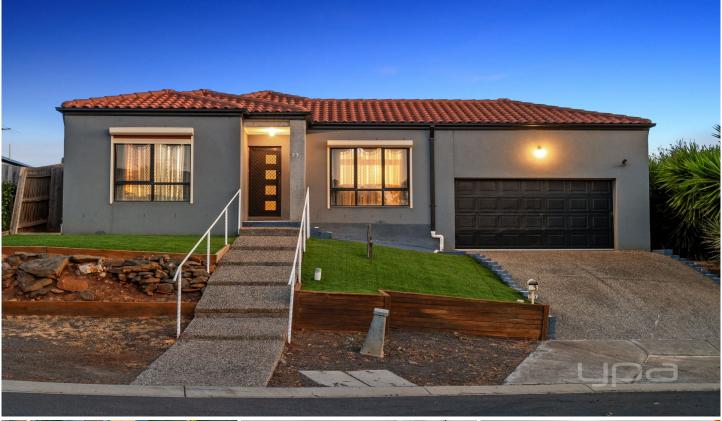

## 23 Woodland Rise HARKNESS VIC

Set on a huge 814m2 (approx.) allotment positioned in a sought-after pocket of Harkness this wonderful property hosts plenty of inclusions suiting both first home buyers or any savvy investor! Being in close proximity to everything Melton has to offer including, schooling of all levels (including the new Melton Christian College) Woodgrove Shopping Centre, Melton Waves Leisure centre, Navan Park, walking tracks, easy freeway access and so much more.

Upon entering this beautiful home you are greeted with a spacious entrance hall with warm colour tones that flow throughout. To your left is the large master bedroom featuring a walk in robe and stunning ensuite. Adjacent to the master bedroom is the theatre room which is generous in size offering the perfect place for the family movie nights. This separate lounge room also provides a space for the