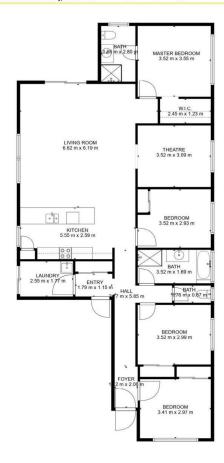

4 🗀 2 🔓 2 🖨

Price : \$ 636,000 Building Size : 100 sqm Land Size : 420 sqm

View: https://www.ypa.com.au/8049978

**Steven Spiteri** 0423 428 079

**Daniel Garcia** 0416 565 417

FLOOR PLAN CREATED BY CUBICASA APP. MEASUREMENTS DEEMED HIGHLY RELIABLE BUT NOT GUARANTEED.