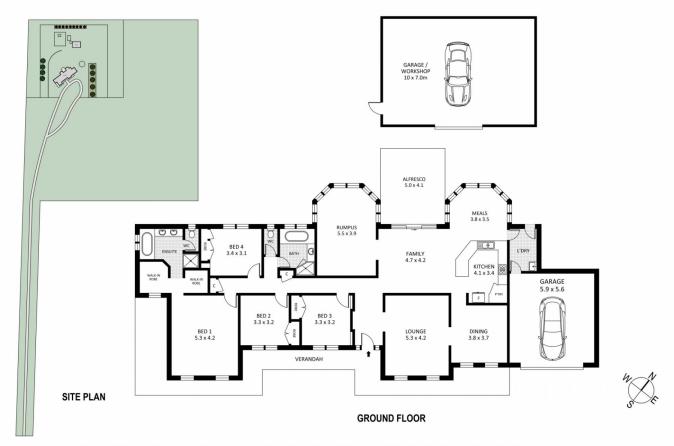

## 487 Bolinda - Darraweit Road Bolinda VIC

Escape to the picturesque beauty of the Macedon Ranges and immerse yourself in the perfect property for horse enthusiasts, sheep and cattle breeders, or anyone with a passion for hobby farming. This extraordinary opportunity awaits on a sprawling 16.38 hectares or 40.47 acres (approx.), offering endless possibilities and a dream lifestyle. Nestled in the breathtaking Macedon Ranges, this recently painted property boasts stunning natural surroundings, providing a tranquil and peaceful environment.

Enjoy the flexibility of multiple living zones, ensuring ample space for relaxation and entertaining. Whether you desire a cozy retreat or spacious gatherings, this property caters to your every need, featuring an updated kitchen with new cupboards. The barn-style shed provides abundant storage space for all your farming equipment, tools, toys, and

4 🕒 2 📛 4 🖨

Land Size: 16.38 ha

View: https://www.ypa.com.au/8050062

Nic Owen 0422 107 177

Patrick Kilkenny 0401 175 248

## 487 Bolinda-Darraweit Road, Bolinda

Disclaimer: All images, views and diagrams are indicative only. Dimensions, areas and landscape are indicative and subject to change without notice.

Purchasers should check the plans and specifications included in the terms of the contract of sale carefully prior to signing the contract.