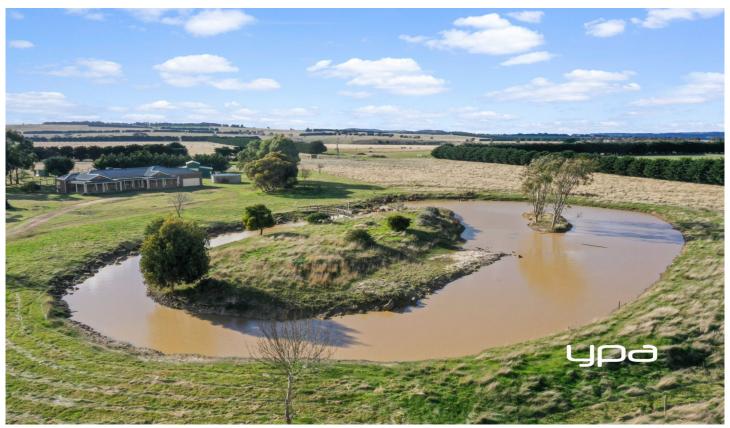

## 487 Bolinda - Darraweit Road Bolinda VIC

Escape to the picturesque beauty of the Macedon Ranges and immerse yourself in the perfect property for horse enthusiasts, sheep and cattle breeders, or anyone with a passion for hobby farming. This extraordinary opportunity awaits on a sprawling 16.38 hectares or 40.47 acres (approx.), offering endless possibilities and a dream lifestyle. Nestled in the breathtaking Macedon Ranges, this recently painted property boasts stunning natural surroundings, providing a tranquil and peaceful environment.