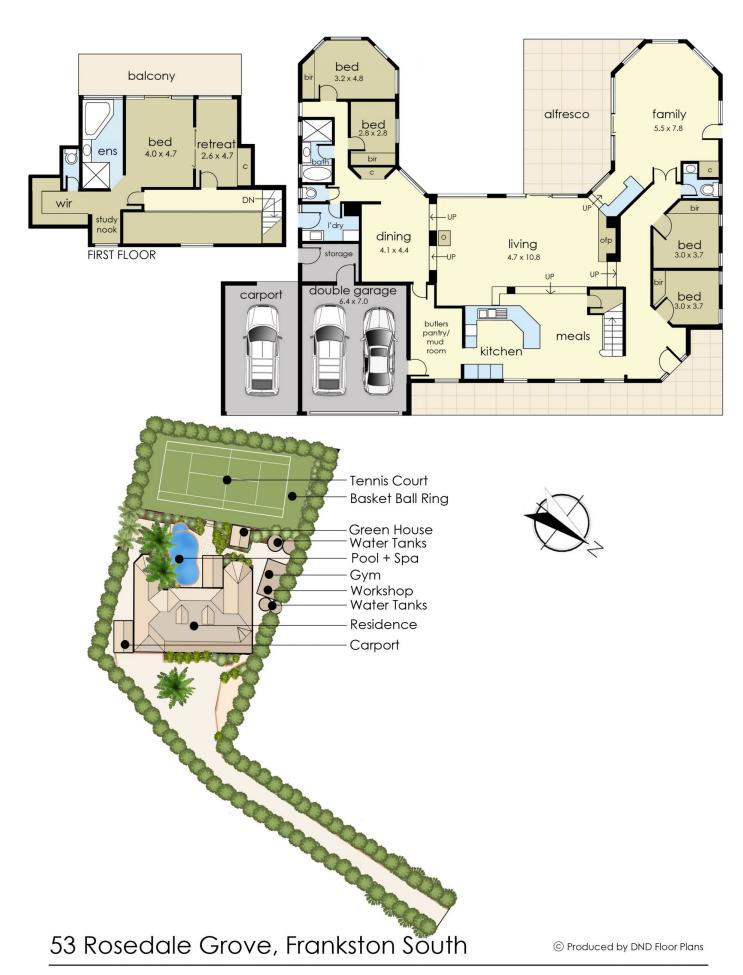

## 53 Rosedale Grove Frankston South VIC

Nestled within a secluded sanctuary of approximately 2,406 m2, this expansive family residence in prestigious Frankston South offers unparalleled privacy and security. Infused with a serene Mediterranean ambiance, the home features a stunning limestone exterior and picturesque landscaping shielded by 10ft high perimeter hedging and automated gates.

Boasting abundant character and warmth, the generously proportioned limestone residence offers a supremely versatile floorplan showcasing five bedrooms, two bathrooms, an elegant dining room, and palatial family room complete with a Coonara and cosy open fireplace. Designed for entertaining on a grand scale, it effortlessly caters to both family life and large gatherings with several zoned/multipurpose living areas including a huge billiard / games room complete with a wet bar and full size pool

5 🚐 2 🚔 3 🗬

**Price** : \$ 2,041,000 **Land Size** : 2406 sqm

View: https://www.ypa.com.au/8050227

Tony Talarico 0420 778 401

Katrina Talarico 0420 778 404