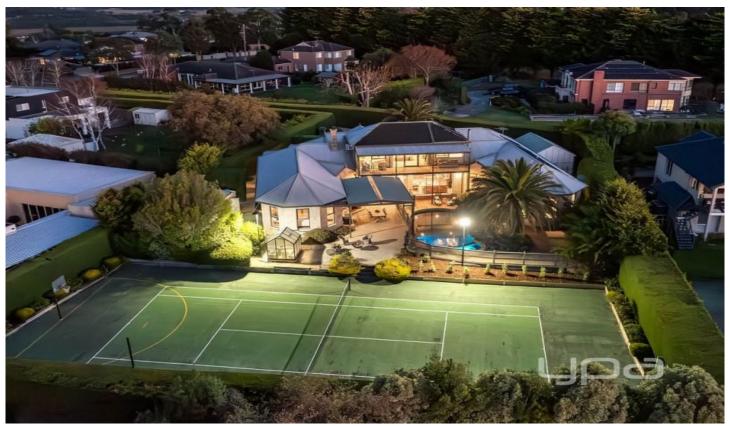

## 53 Rosedale Grove Frankston South VIC

Nestled within a secluded sanctuary of approximately 2,406 m2, this expansive family residence in prestigious Frankston South offers unparalleled privacy and security. Infused with a serene Mediterranean ambiance, the home features a stunning limestone exterior and picturesque landscaping shielded by 10ft high perimeter hedging and automated gates.

Boasting abundant character and warmth, the generously proportioned limestone residence offers a supremely versatile floorplan showcasing five bedrooms, two bathrooms, an elegant dining room, and palatial family room complete with a Coonara and cosy open fireplace. Designed for entertaining on a grand scale, it effortlessly caters to both family life and large gatherings with several zoned/multipurpose living areas including a huge billiard / games room complete with a wet bar and full size pool