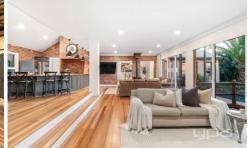

Boasting abundant character and warmth, the generously proportioned limestone residence offers a supremely versatile floorplan showcasing five bedrooms, two bathrooms, an elegant dining room, and palatial family room complete with a Coonara and cosy open fireplace. Designed for entertaining on a grand scale, it effortlessly caters to both family life and large gatherings with several zoned/multipurpose living areas including a huge billiard / games room complete with a wet bar and full size pool