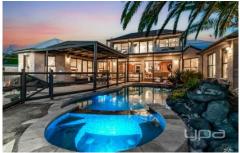

## 53 Rosedale Grove Frankston South VIC

Nestled within a secluded sanctuary of approximately 2,406 m2, this expansive family residence in prestigious Frankston South offers unparalleled privacy and security. Infused with a serene Mediterranean ambiance, the home features a stunning limestone exterior and picturesque landscaping shielded by 10ft high perimeter hedging and automated gates.

Boasting abundant character and warmth, the generously proportioned limestone residence offers a supremely versatile floorplan showcasing five bedrooms, two bathrooms, an elegant dining room, and palatial family room complete with a Coonara and cosy open fireplace. Designed for entertaining on a grand scale, it effortlessly caters to both family life and large gatherings with several zoned/multipurpose living areas including a huge billiard / games room complete with a wet bar and full size pool