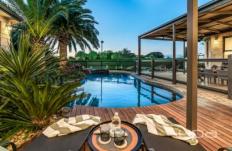

## 53 Rosedale Grove Frankston South VIC

Nestled within a secluded sanctuary of approximately 2,406 m2, this expansive family residence in prestigious Frankston South offers unparalleled privacy and security. Infused with a serene Mediterranean ambiance, the home features a stunning limestone exterior and picturesque landscaping shielded by 10ft high perimeter hedging and automated gates.

Boasting abundant character and warmth, the generously proportioned limestone residence offers a supremely versatile floorplan showcasing five bedrooms, two bathrooms, an elegant dining room, and palatial family room complete with a Coonara and cosy open fireplace. Designed for entertaining on a grand scale, it effortlessly caters to both family life and large gatherings with several zoned/multipurpose living areas including a huge billiard / games room complete with a wet bar and full size pool