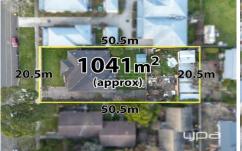

## 171A Inglis Street Ballan VIC

Discover an unparalleled opportunity with this expansive 1041m2 land parcel in a prime location with potential for a planning permit (STCA) for development. Ideal for builders or NDIS providers looking to initiate a project with guaranteed returns, this property promises an unmissable chance to renovate, or for the investor.

## 4 🕮 1 🟪 2 🗬

**Price**: \$599,900 - \$659,000

Land Size: 1019 sqm

View: https://www.ypa.com.au/8050255

Shane Spiteri 0488 980 115