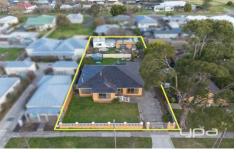

## 171A Inglis Street Ballan VIC

Discover an unparalleled opportunity with this expansive 1041m2 land parcel in a prime location with potential for a planning permit (STCA) for development. Ideal for builders or NDIS providers looking to initiate a project with guaranteed returns, this property promises an unmissable chance to renovate, or for the investor.

Currently featuring four-bedrooms, potential office, a generous main living area plus an extra sitting room with additional glass sliding doors too outside. Perfectly suited for upgraders seeking both location and community vibrancy.