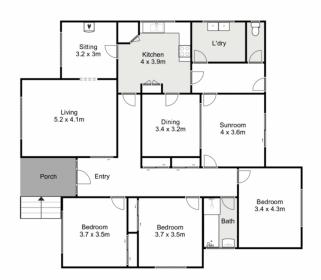

Currently featuring four-bedrooms, potential office, a generous main living area plus an extra sitting room with additional glass sliding doors too outside. Perfectly suited for upgraders seeking both location and community vibrancy.

## 171A Inglis Street, Ballan

Whilst every attempt has been made to ensure the accuracy of the floor plan contained here, measurements of doors, windows, rooms and any other items are approximate and no responsibility is taken for any error, omission, or mis-statement. This plan is for illustrative purposes only and should be used as such by any prospective purchaser. The services, systems and appliances shown have not been tested and no guarantee as to their operability or efficiency can be given.