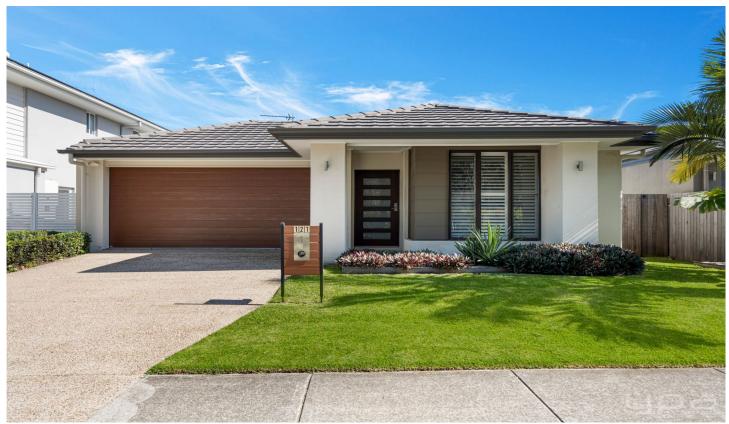

## 121 Melville Drive Pimpama QLD

Step into this lovely family home at Melville Drive, Pimpama. This modern 4-bedroom, 2-bathroom house, built in 2016, offers comfort and space with its 184m2 build area. The large kitchen features high-end appliances and a walk-in pantry, while the ducted air conditioning and alarm system ensure your family's comfort and security. The outdoor space, with a tiled backyard and low-maintenance grass area, is perfect for entertaining.

## 4 🗀 2 🚍 2 🖨

Price : Offers from \$970,000

**Building Size**: 184 sqm **Land Size**: 421 sqm

View: https://www.ypa.com.au/8050267

**Steven Spiteri** 0423 428 079

**Daniel Garcia** 0416 565 417

This floor plan including furniture, fixture measurements and dimensions are approximate and for illustrative purposes only. Price Media Co gives no guarentee, warranty or reputation as to the accuracy and layout All enquiries must be directed to the agnet, vendor or party representing this floorplan