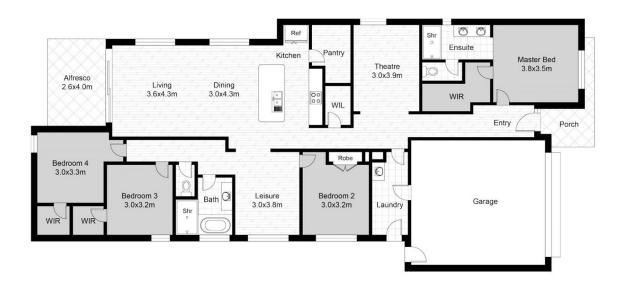

## 121 Melville Drive Pimpama QLD

Step into this lovely family home at Melville Drive, Pimpama. This modern 4-bedroom, 2-bathroom house, built in 2016, offers comfort and space with its 184m2 build area. The large kitchen features high-end appliances and a walk-in pantry, while the ducted air conditioning and alarm system ensure your family's comfort and security. The outdoor space, with a tiled backyard and low-maintenance grass area, is perfect for entertaining.

## 4 🗀 2 🚍 2 🖨

Price : Offers from \$970,000

**Building Size**: 184 sqm **Land Size**: 421 sqm

View: https://www.ypa.com.au/8050267

**Steven Spiteri** 0423 428 079

**Daniel Garcia** 0416 565 417

This floor plan including furniture, fixture measurements and dimensions are approximate and for illustrative purposes only. Price Media Co gives no guarentee, warranty or reputation as to the accuracy and layout All enquiries must be directed to the agnet, vendor or party representing this floorplan