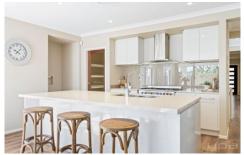

## 121 Melville Drive Pimpama QLD

Step into this lovely family home at Melville Drive, Pimpama. This modern 4-bedroom, 2-bathroom house, built in 2016, offers comfort and space with its 184m2 build area. The large kitchen features high-end appliances and a walk-in pantry, while the ducted air conditioning and alarm system ensure your family's comfort and security. The outdoor space, with a tiled backyard and low-maintenance grass area, is perfect for entertaining.