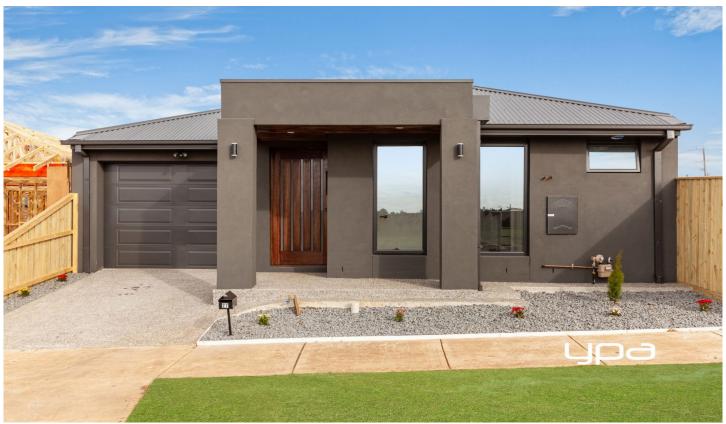

## 27 Koora Drive Sunbury VIC

With a homely feel, this brand new home offers exceptional living perfect for those wanting low maintenance and a home full of features.

Minutes away from Public Transport, the Rosenthal Shopping centre, Parklands, Calder Freeway and just a short drive to all the Sunbury township has to offer is this new three bedroom home comprising Master with WIR and ensuite with floor to ceiling tiles, two bedrooms with BIR's, study, central bathroom again with floor to ceiling tiles, laundry, all leading to a well thought out open plan living area with an exceptionally well appointed kitchen area offering a generous island bench, butlers pantry plus great storage, 900m stainless steel gas cooker and electric oven adjoining a great size open plan living making this the heart of the home.

3 🕮 2 🖺 1 🖨

**Price**: \$720,000 - \$750,000

**Building Size**: 184 sqm **Land Size**: 262 sqm

View: https://www.ypa.com.au/8050312

Nic Owen 0422 107 177