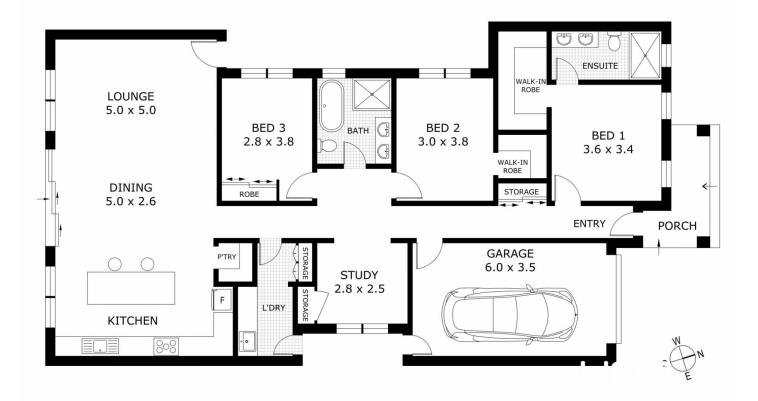

## 27 Koora Drive Sunbury VIC

With a homely feel, this brand new home offers exceptional living perfect for those wanting low maintenance and a home full of features.

Minutes away from Public Transport, the Rosenthal Shopping centre, Parklands, Calder Freeway and just a short drive to all the Sunbury township has to offer is this new three bedroom home comprising Master with WIR and ensuite with floor to ceiling tiles, two bedrooms with BIR's, study, central bathroom again with floor to ceiling tiles, laundry, all leading to a well thought out open plan living area with an exceptionally well appointed kitchen area offering a generous island bench, butlers pantry plus great storage, 900m stainless steel gas cooker and electric oven adjoining a great size open plan living making this the heart of the home.

## 27 Koora Drive, Sunbury

Disclaimer: All images, views and diagrams are indicative only. Dimensions, areas and landscape are indicative and subject to change without notice.

Purchasers should check the plans and specifications included in the terms of the contract of sale carefully prior to signing the contract.