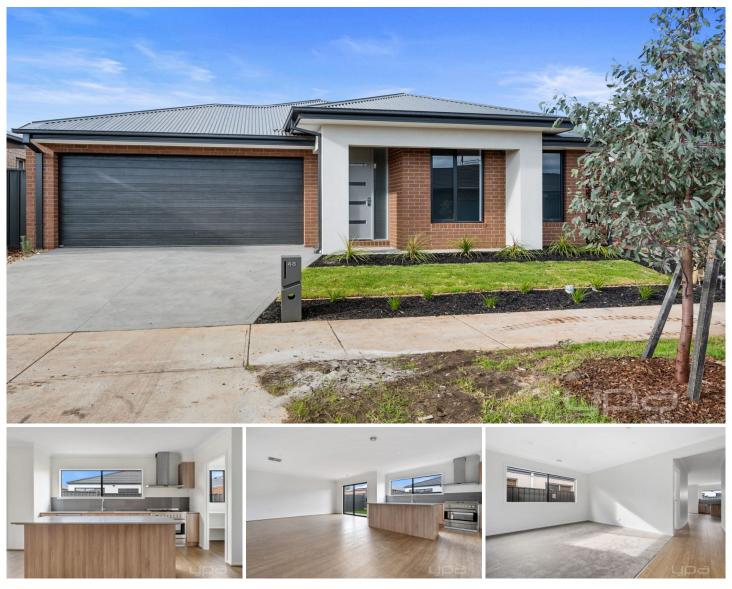

## 48 Saltaire Drive STRATHTULLOH VIC

. This spacious and brand new 4 bedroom, 2 bathroom, 2 car garage property is located in the tranquil suburb of Strathtulloh.

. Greeting you with a warm and inviting atmosphere, featuring an open plan living and dining area that is perfect for family gatherings or entertaining guests. Also comes with second living area.

. The kitchen is well-appointed with modern appliances, ample bench space, and storage, making it an ideal space for the family chef.

. The master bedroom features an en-suite bathroom, The property also includes a second bathroom, perfect for accommodating a growing family.

. Outside, the property features a fully fenced backyard, providing a safe and secure play area for children. The property also includes a double car garage, providing secure parking for two vehicles.