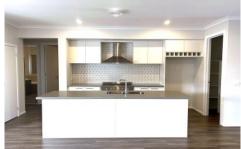

## **FEATURES:**

An inviting pergola in the backyard creates an ideal space for outdoor entertaining and relaxing.

Two living areas, there is ample space for relaxation and entertainment.

4 🕮 2 🔁 2 🖨

View: https://www.ypa.com.au/8051212