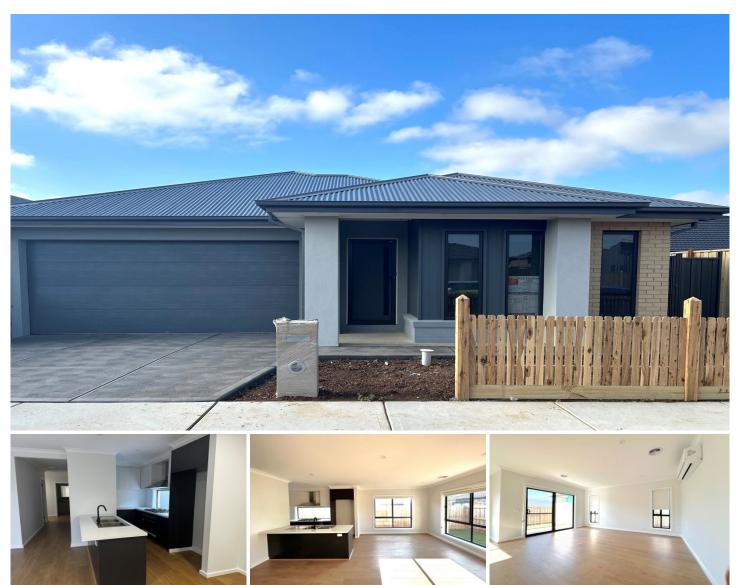

## 43 Derrimut Street Rockbank VIC

Located in the growing community of Bridgefield. This home offers 4 spacious bedrooms, master with walk-in robe and ensuite, common bathroom, open plan kitchen/meals/living, double garage with internal access. Features include: ducted heating, Split system cooling, dishwasher, security doors and also an alarm.

This property is within walking distance to Rockbank train station, Rockbank primary school, a short drive to Woodlea shopping centre, Bacchus Marsh Grammar, primary and secondary school, local parks and much more. INSPECT TODAY.

4 🖰 2 📛 2 🖨

View: https://www.ypa.com.au/8052028

Amanda Galea 0449 250 696

Cynthia Mercieca 0424 199 752