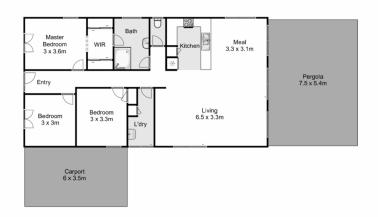

This gorgeous home comprises of three great sized bedrooms with built in robes, including the master bedroom which boasts a his/her walk-through robe. This seamlessly leads into the two-way central bathroom which has been tastefully updated and features a larger shower, porcelain tiling and a neutral colour scheme.

The heart of this amazing property features opens up into an open plan living/dining area that provides the ideal

## 12 Ridgeway, Melton West

Whilst every attempt has been made to ensure the accuracy of the floor plan contained here, measurements of doors, windows, rooms and any other items are approximate and no responsibility is taken for any error, omission, or mis-statement. This plan is for illustrative purposes only and should be used as such by any prospective purchaser. This plan is for illustrative purposes only and should be used as such by any prospective purchaser. The services, system and papiliances shown have not been tested and no quarantee as to their operability or efficiency can be given.