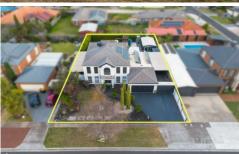

## 33 Gleneagles Drive MELTON WEST VIC

Situated in the ever-popular Westlake Estate, this gorgeous property sits in close proximity to schools of all level, parks, walking tracks, Westlake, Woodgrove Shopping centre and easy access to the Western Freeway. Sitting on a generous allotment of 912m2 (approx.) this park facing property truly holds something for everyone and enough space for the whole family to enjoy.

From your first glance this property captures your attention, a fully rendered front façade with a neutral colour scheme that contrast from the lush greenery of the well-maintained front garden featuring pencil pines and groomed trees leading you to the front door. With a grand frontage of over 23 metres (approx.) this grand residence also features drive through access through the extended carport, providing plenty of access for cars, boats trailers, caravans and so much more!