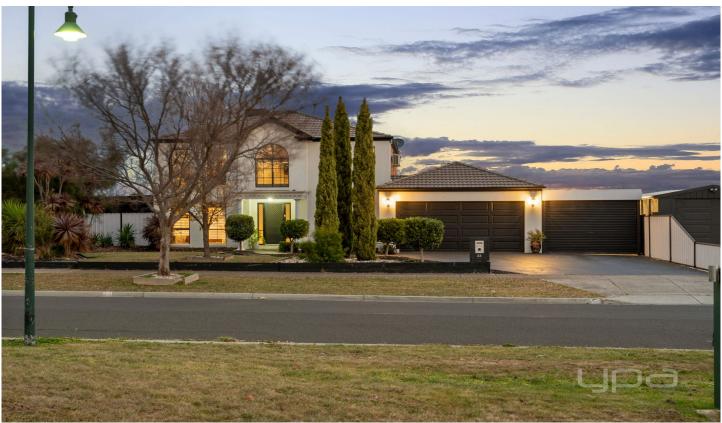

## 33 Gleneagles Drive MELTON WEST VIC

Situated in the ever-popular Westlake Estate, this gorgeous property sits in close proximity to schools of all level, parks, walking tracks, Westlake, Woodgrove Shopping centre and easy access to the Western Freeway. Sitting on a generous allotment of 912m2 (approx.) this park facing property truly holds something for everyone and enough space for the whole family to enjoy.

From your first glance this property captures your attention, a fully rendered front façade with a neutral colour scheme that contrast from the lush greenery of the well-maintained front garden featuring pencil pines and groomed trees leading you to the front door. With a grand frontage of over 23 metres (approx.) this grand residence also features drive through access through the extended carport, providing plenty of access for cars, boats trailers, caravans and so much more!