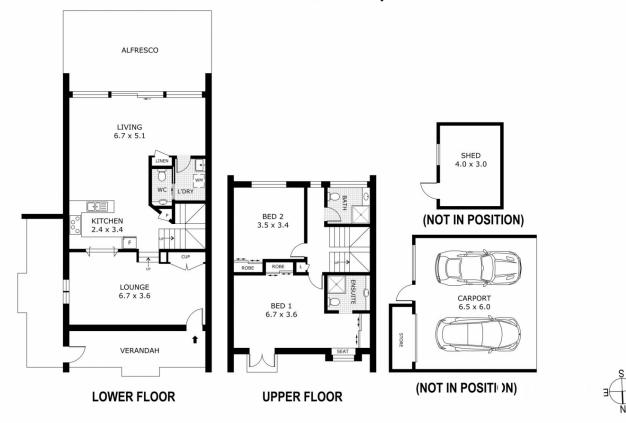

With amazing character inside and out, this townhouse offers a cozy formal lounge room on entry leading to a well thought out kitchen with plenty of prep space, 900mm stainless steel oven, great storage all adjoining a light filled open plan living area and study nook. Upstairs offers a master bedroom looking out to parkland, robes and ensuite with a second bedroom with robes, and central bathroom.

## 2 🛤 2 🚔 2 🚘

| Price     | : \$680,000 - \$730,000          |
|-----------|----------------------------------|
| Land Size | : 554 sqm                        |
| View      | : https://www.ypa.com.au/8052729 |

## ура

9 Parkview Drive, Sunbury

Disclaimer: All images, views and diagrams are indicative only. Dimensions, areas and landscape are indicative and subject to change without notice. Purchasers should check the plans and specifications included in the terms of the contract of sale carefully prior to signing the contract.