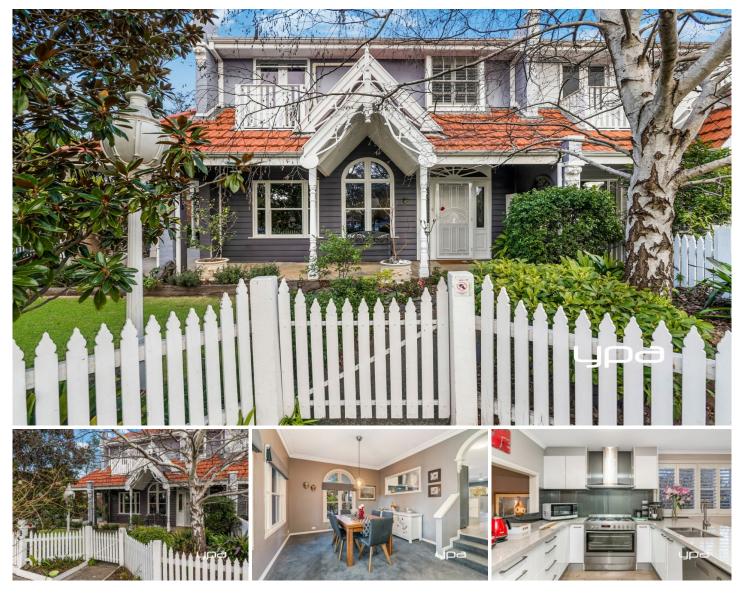

## 9 Parkview Drive Sunbury VIC

Perfectly located in a much sought after and tightly held pocket of the Jacksons Hill Estate is this rare opportunity offering its own hidden oasis as well as a magnificent outlook over the Kathleen Aitken Park on a great size lot of approx 554m2.

With amazing character inside and out, this townhouse offers a cozy formal lounge room on entry leading to a well thought out kitchen with plenty of prep space, 900mm stainless steel oven, great storage all adjoining a light filled open plan living area and study nook. Upstairs offers a master bedroom looking out to parkland, robes and ensuite with a second bedroom with robes, and central bathroom.

Like reading through a House & Garden magazine, outside simply stuns as you enjoy outdoor living under a great size pergola showcasing a surprisingly low maintenance and