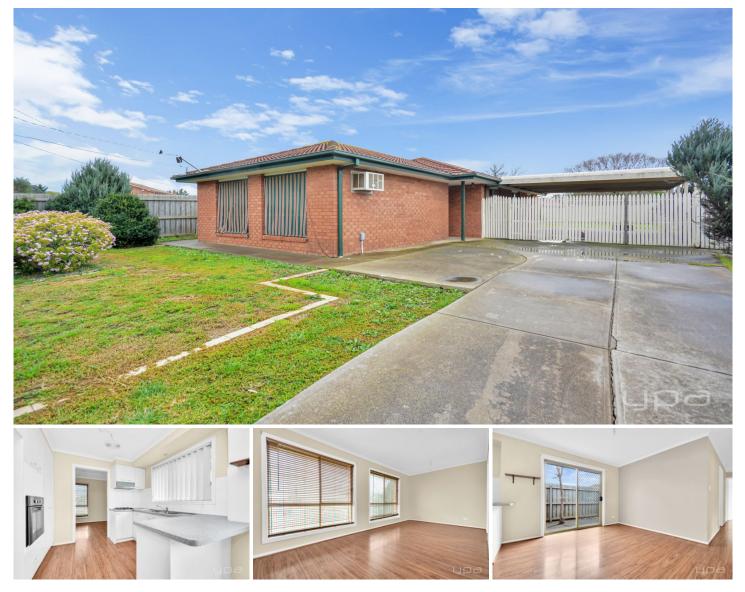

## **10 Bellbird Court Werribee VIC**

This well-presented family home is of convenience to all! Set in a court location in one of the most popular and convenient pockets of Werribee - Within close proximity to Medical & Health facilities, Aqua Pulse, Encore Events Centre, Pacific Werribee shopping complex and the public transport network.

- Property features include:
- ? Three spacious bedrooms
- ? Two bathrooms, including separate ensuite
- ? Kitchen with conjoining meals/living
- ? Separate lounge
- ? Formal dining
- ? Laundry with rear access
- ? BRAND NEW split systems in all bedrooms

Extra features include; Gas wall heating, separate air conditioning unit, floating floorboards, stainless-steel