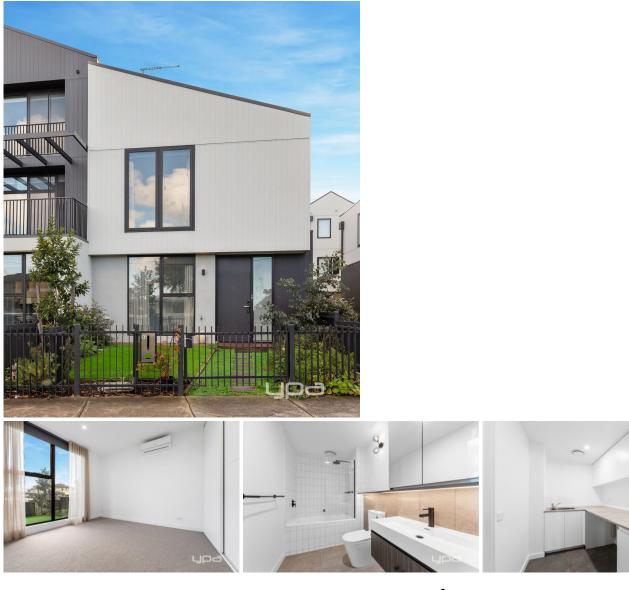

## 36 Wilkinson Road Sunshine VIC

Discover your new home in the heart of Sunshine with this charming townhouse offering modern comforts and convenience.

## Key Features Include:

? Two Bedrooms - Spacious Master Bedroom Upstairs with Ensuite. Ensuite includes an oversized shower.

? Additional 2nd Bedroom Downstairs with Built-In Robes providing ample storage space.

? Open Plan Kitchen/Meals/Living Area, with Balcony overlooking the rear yard.

? Modern Bathroom and Laundry located downstairs.

? Split Systems in both Bedrooms and in Living area.

? Single Car Garage on remote ensuring secure parking and additional storage space.

? Floorboards throughout with tiled wet areas and carpeted bedrooms for comfort.