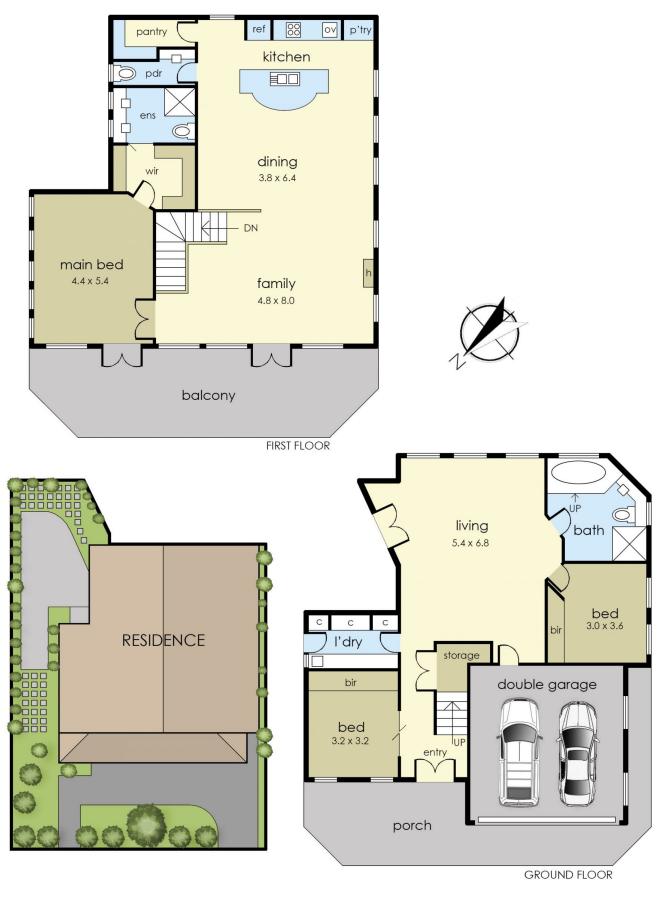

## 1/583 Esplanade Mount Martha VIC

Experience luxury living in this captivating Tuscan-style home, perfectly situated directly opposite Birdrock Beach. This exquisite residence boasts three spacious bedrooms, including a private master suite with balcony access, a dressing room, and an ensuite bathroom for ultimate comfort. The expansive open-plan living area is adjoined by a spacious kitchen featuring stunning granite countertops and a practical walk-in pantry. This open plan area is also adjoined by a conveniently positioned powder room with a 3rd toilet.

Enjoy refreshing breezes from the wide entertaining balcony, ideal for alfresco dining and leisurely gatherings. The lower level offers a rumpus / second living room - a perfect retreat for children or guests, as well as two well-appointed bedrooms, a large bathroom with a spa, and a cozy courtyard for relaxation.

3 🖴 2 🔓 2 🖨

Price : OFFERS INVITED

Land Size: 372 sqm

View: https://www.ypa.com.au/8053892

Ryan O'Connor 0422 564 474

Pietra Vieira 0452 569 994

1/583 Esplanade, Mount Martha

© Produced by DND Floor Plans