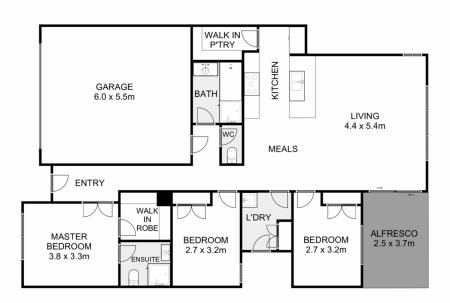

This low maintenance open plan home has everything you could possibly need. As you walk in you are met by the wonderful earth tone-based colour scheme, providing a comforting and homely feel. To the right of the entrance is the generously sized master bedroom, featuring a walk-in robe and stunning ensuite with stone benchtops and larger shower. The remaining two bedrooms are both great in size and feature built in robes and are serviced by a modern & convenient central bathroom.

## 12 Viscosa Road, Brookfield

Whilst every attempt has been made to ensure the accuracy of the floor plan contained here, measurements of doors, windows, rooms and any other items are approximate and no responsibility is taken for any error, omission, or mis-statement.

This plan is for illustrative purposes only and should be used as such by any prospective purchaser. The services, systems and appliances shown have not been tested and no guarantee as to their operability or efficiency can be given.