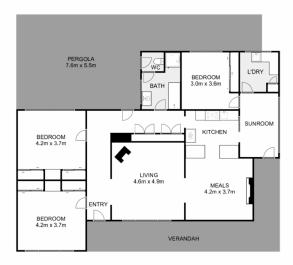

## 31 Main Street, Myrniong

Whilst every attempt has been made to ensure the accuracy of the floor plan contained here, measurements of doors, windows, rooms and any other items are approximate and no responsibility is taken for any error, omission, or mis-statement. This plan is for illustrative purposes only and should be used as such by any prospective purchaser. The services, systems and appliances shown have not been tested and no guarantee as to their operability or efficiency can be given.