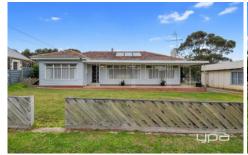

## 31 Main Street Myrniong VIC

YPA is proud to present this gorgeous weatherboard home in the picturesque pocket of Myrniong, located within a 50-minute drive from Melbourne and 30 minutes from Ballarat, offering an easy commute. Sitting on a 3375m2 allotment with two separate titles, there is scope for various developments S.T.C.A. The home consists of three large bedrooms, all with built-in robes and ample natural light. The kitchen is well-sized, featuring a 900mm oven, laminate benches, a working fireplace, and an eat-in dining area. The large lounge boasts huge glass windows, a Coonara fireplace, and plenty of room for gatherings. The original bathroom is in good working order and conveniently has a door to the outside, perfect for entertaining. With refrigerated cooling, ducted heating, high ceilings, solar panels, spacious hallways, linen cupboards, and a laundry with storage area, this home offers plenty of comfort and space. The expansive backyard provides