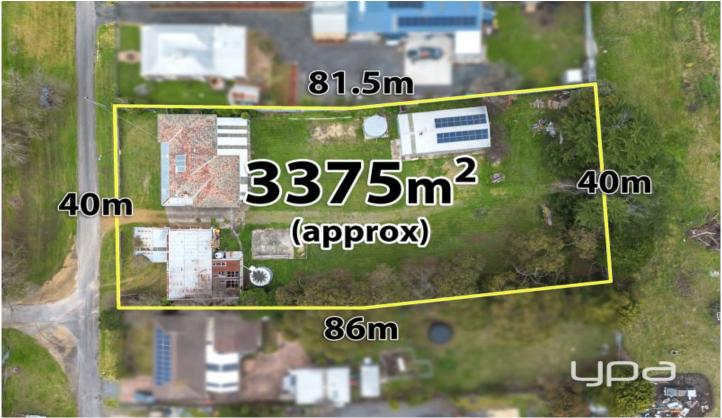

## 31 Main Street Myrniong VIC

YPA is proud to present this gorgeous weatherboard home in the picturesque pocket of Myrniong, located within a 50-minute drive from Melbourne and 30 minutes from Ballarat, offering an easy commute. Sitting on a 3375m2 allotment with two separate titles, there is scope for various developments S.T.C.A. The home consists of three large bedrooms, all with built-in robes and ample natural light. The kitchen is well-sized, featuring a 900mm oven, laminate benches, a working fireplace, and an eat-in dining area. The large lounge boasts huge glass windows, a Coonara fireplace, and plenty of room for gatherings. The original bathroom is in good working order and conveniently has a door to the outside, perfect for entertaining. With refrigerated cooling, ducted heating, high ceilings, solar panels, spacious hallways, linen cupboards, and a laundry with storage area, this home offers plenty of comfort and space. The expansive backyard provides

3 📭 1 🖺 3 🗬

**Price**: \$779,000 - \$819,000

Land Size: 3375 sqm

View: https://www.ypa.com.au/8054372

Jodi Nash 0419 342 120