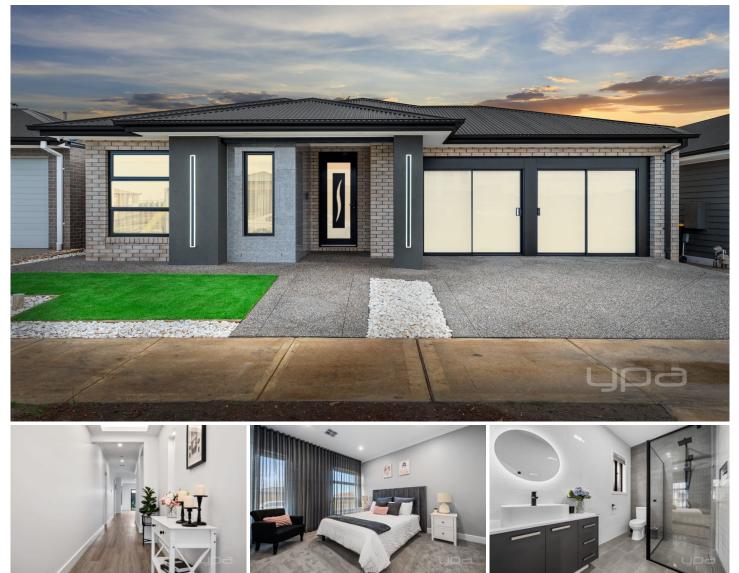

## 6 Buckingham Boulevard STRATHTULLOH VIC

\*PLEASE NOTE THIS IS A DISPLAY HOME AND NOT FOR SALE

Come and join YPA Melton and Exclusive Homes every Wednesday from 12pm to 1pm and every Saturday 10am to 11am or 2pm to 3pm as well as every Sunday from 11am to 12pm

With cutting edge inclusions and upgrades it's easy to see what makes Exclusives Homes Exclusive.

With the build cost's starting from \$260,000 enquire today about building on your own land or talk find out what land they have available.

## 4 🛤 2 📛 2 🖨

Price Building Size : 24 sqm Land Size View

: From \$540,000

: https://www.ypa.com.au/8054762

**Ryan Anders** 0434 900 300