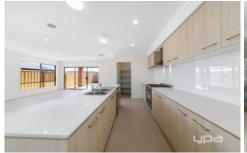

With the following to offer, this home will be hard to look past:

- Double vanity and spacious ensuite
- Ducted heating and evaporative cooling
- Generously sized laundry with side access
- Spacious Butler's Pantry
- 900mm stainless steel appliances
- Spacious backyard
- Open plan living and dining