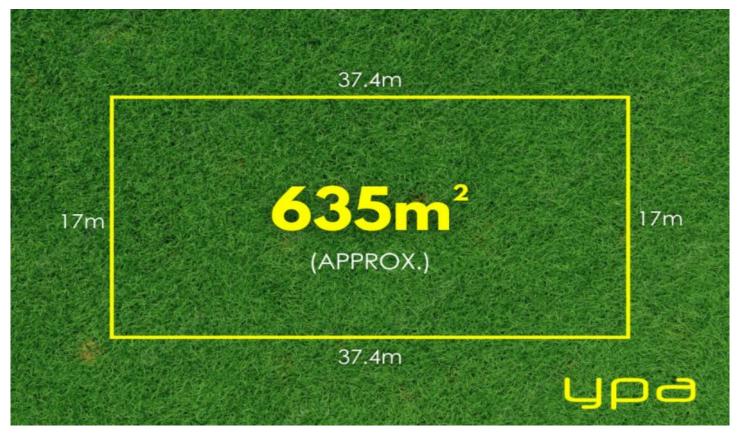

## **10 Aster Rise Drouin VIC**

Discover the perfect opportunity to build your dream home on this ultra-affordable parcel of land in Aster Rise, Drouin. This residential 635m2 block offers a blank canvas for first-time buyers or investors looking to capitalize on the growing demand in this charming suburb. With ample space to design and construct your ideal living environment, the possibilities are endless.