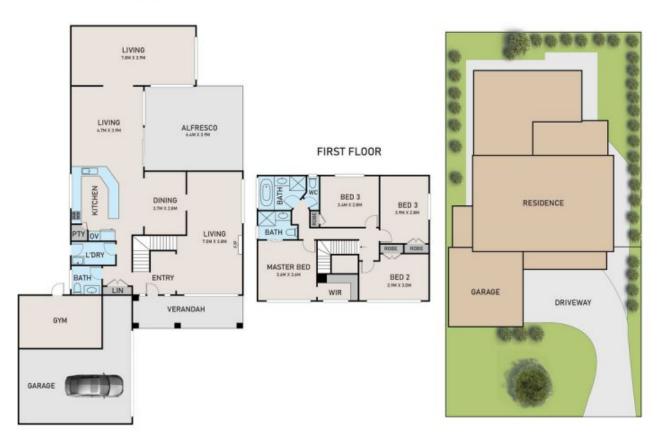

## 4 🕒 3 📛 2 🖨

Price : \$ 860,000 Building Size : 176 sqm Land Size : 500 sqm

View: https://www.ypa.com.au/8054926

Rajiv Ranjan 0413 775 214

Vikram Chandel 0430 055 933

GROUND FLOOR SITE PLAN

## 14 ASHTON RISE, NARRE WARREN SOUTH

\* DIMENSIONS ARE APPROXIMATE AND FOR ILLUSTRATIVE PURPOSES ONLY