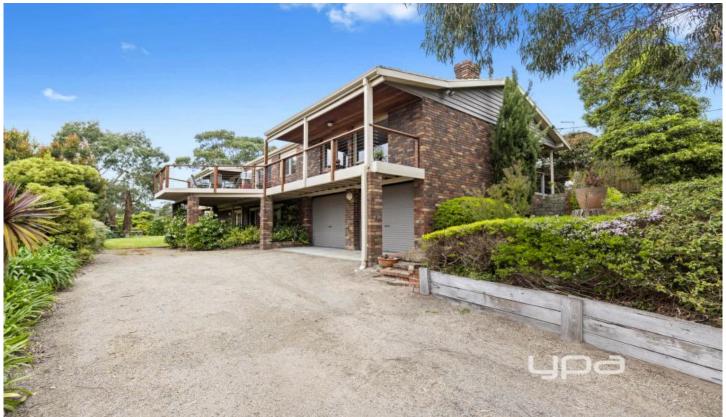

## 23 Hillside Avenue Dromana VIC

Nestled into the top part of Arthurs Seat this property assures you PEACE and TRANQUILITY! Walk into the Arthurs Seat State Park from your backyard and enjoy the walking tracks and the wide reserve which only the surrounding properties use for their very own enjoyment.

## Featuring:

- ? Gorgeous Bay & Mt Martha Hill Views
- ? Beautiful block of approx. 860 m2 adjoining the State Park Nature Reserve
- ? Large inside & outside living zones
- ? Very well-built brick home

## 4 🗀 3 🔁 2 🖨

**Price** : \$ 1,340,000 **Land Size** : 865 sqm

View: https://www.ypa.com.au/8055005

Elke Remscheid 0423 211 315