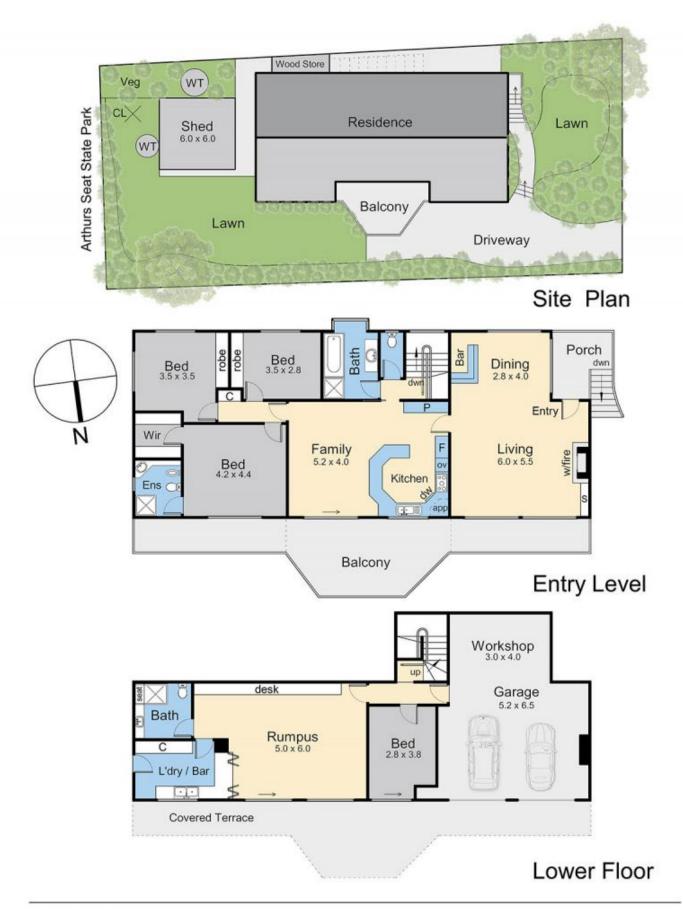

## 23 Hillside Avenue Dromana VIC

Nestled into the top part of Arthurs Seat this property assures you PEACE and TRANQUILITY! Walk into the Arthurs Seat State Park from your backyard and enjoy the walking tracks and the wide reserve which only the surrounding properties use for their very own enjoyment.

## Featuring:

- ? Gorgeous Bay & Mt Martha Hill Views
- ? Beautiful block of approx. 860 m2 adjoining the State Park Nature Reserve
- ? Large inside & outside living zones
- ? Very well-built brick home

## 4 🗀 3 🔁 2 🖨

**Price** : \$ 1,340,000 **Land Size** : 865 sqm

View: https://www.ypa.com.au/8055005

Elke Remscheid 0423 211 315