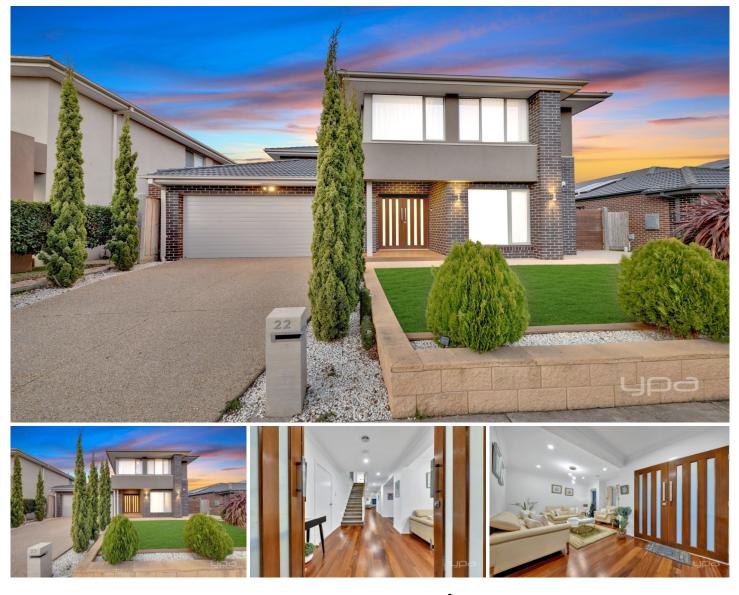

## 22 Evesham Drive Point Cook VIC

Introducing an unparalleled lifestyle opportunity at 22 Evesham Drive, Point Cook, YPA Point Cook proudly presents this exquisite Metricon masterpiece. Step into luxury across approximately 40 square feet of meticulously designed living space where functionality meets design excellence.

Embrace the abundant natural light that fills every corner of this four-bedroom sanctuary, complemented by five expansive living areas crafted with elegance and space in mind. Conveniently located near Sanctuary Lakes Shopping Centre, the tranquil Saltwater Reserve, and the vibrant Gramercy Boulevard Playground, this home offers seamless access to endless family activities, including public BBQs and a children's playground. Educational needs are met with proximity to Saltwater P9 School and Lumen Christi Catholic Primary School.