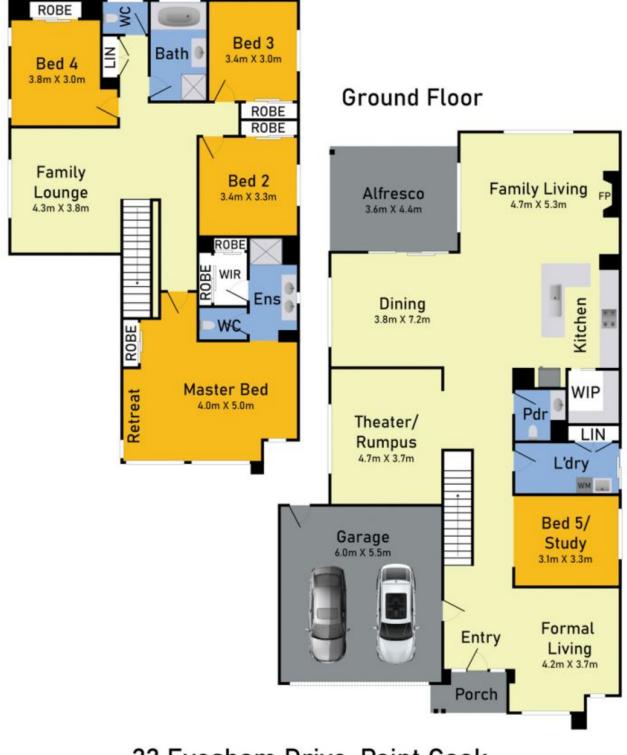

## First Floor

## 22 Evesham Drive, Point Cook

\* Dimensions are approximate and for illustrative purposes only