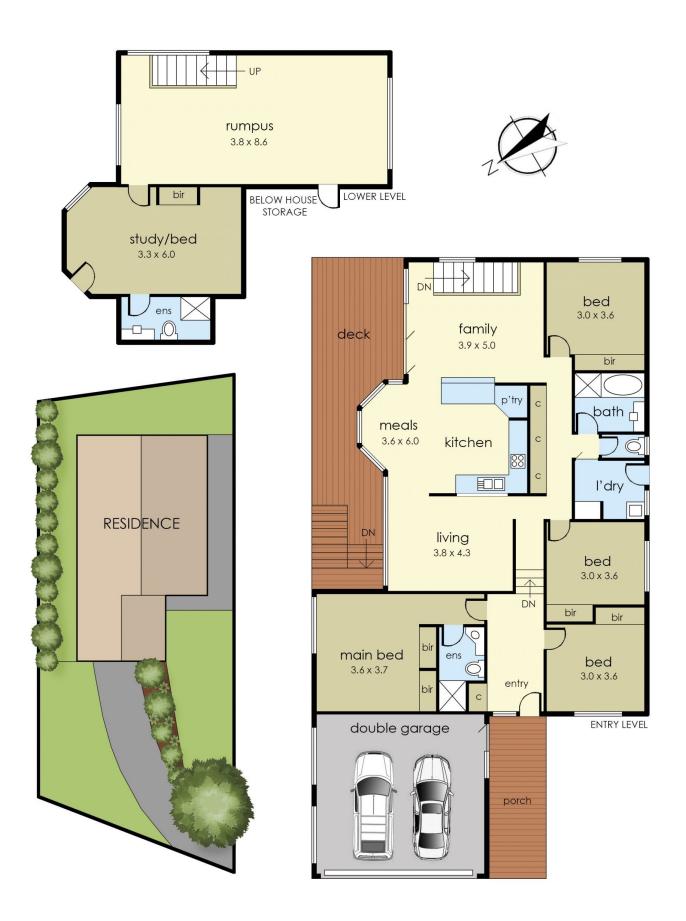

## 13 Anne Drive Dromana VIC

Offered at an incredible entry level price, this exceptional family home located in the most sought-after location in Dromana will be sure to excite even the most discerning buyer!

Perched high up on coveted Dromana Hill, this impressive family residence features five bedrooms, three bathrooms, and two expansive living rooms, complemented by a spacious kitchen and dining area perfect for entertaining guests.

The home also features a huge self-contained one bedroom, one bathroom ground level apartment with dual entry and independent access - perfect for those seeking in-law accommodation, home office/practice space, secondary primary suite, or guest quarters. This fantastic additional space also enjoys its own north facing private

## 13 Anne Drive, Dromana

© Produced by DND Floor Plans