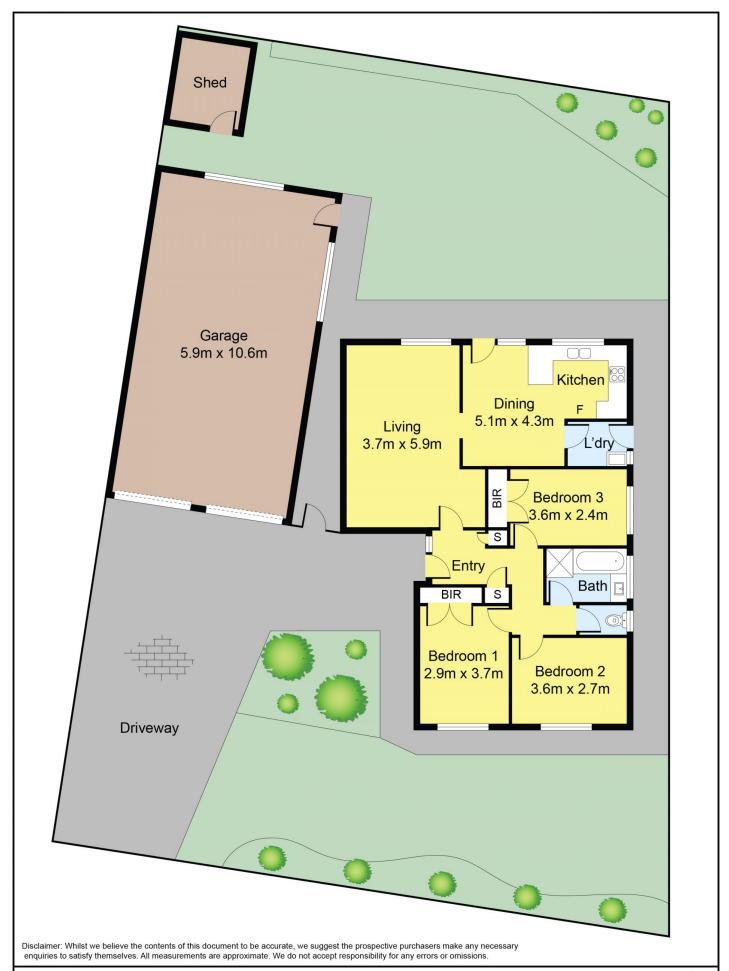

## 32 Concord Circuit ALBANVALE VIC

This charming property is ideal for first-time home buyers, offering a perfect blend of comfort and convenience. As you approach, you'll be captivated by the appealing frontage, complete with a beautifully maintained front garden.

Step inside to discover a spacious living area that seamlessly connects to a bright, renovated kitchen and dining space. This inviting layout is perfect for both everyday living and entertaining guests. The home features three generous bedrooms, each equipped with built-in wardrobes to provide ample storage. A central bathroom serves the household, designed with both functionality and style in mind. Outdoor living is just as impressive with a well-maintained garden that serves as a perfect setting for family gatherings and weekend barbecues.