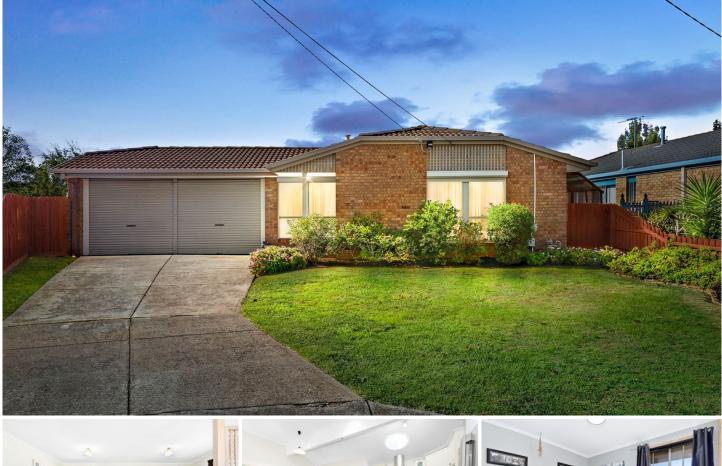

## **5 Bexley Close Werribee VIC**

Here we have this large family home which offers an abundance of space for the entire family to be comfortable. Located in the heart of Werribee you are close to local shops, public transport, Presidents Park, Eagle Stadium and Manorvale Primary School.

## Property features include:

?Four generously sized bedrooms, master featuring a walk in robe and en-suite

?The kitchen offers an abundance of bench and cupboard space adjacent to the open plan living and meals area ?Secondary living and formal dining/sitting area upon entry ?Updated central bathroom with separate toilet and laundry ?Large pergola for all year round outdoor entertaining and a very generous yard for the kids to play in

Extra features: double lock up carport, split system heating

## 4 🛤 2 🚔 2 🖨