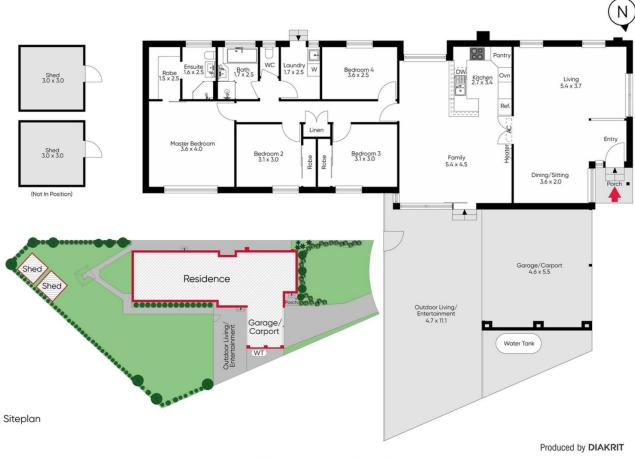

## Property features include:

?Four generously sized bedrooms, master featuring a walk in robe and en-suite

?The kitchen offers an abundance of bench and cupboard space adjacent to the open plan living and meals area ?Secondary living and formal dining/sitting area upon entry ?Updated central bathroom with separate toilet and laundry ?Large pergola for all year round outdoor entertaining and a very generous yard for the kids to play in

## View : https://www.ypa.com.au/8056310

Ali Dowling 0450 778 972

The site plan and floor plan are not to scale; measurements are indicative and in metres. Bushes and trees are placed for illustration purpose