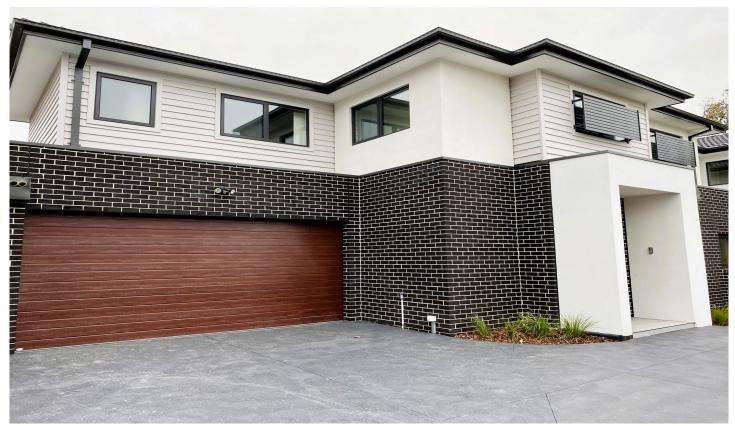

## 2/15 Lawson Crescent Rosebud VIC

YPA Dromana are proud to present this brand new three bedroom, two bathroom, two storey townhouse.

## Features Include:

- Three bedrooms (all upstairs), master with walk in robe and ensuite
- Split systems to all bedrooms
- Main bathroom with freestanding bath and separate shower
- Modern kitchen with Westinghouse appliances and dishwasher
- Open pan living with split system heating and cooling
- Low maintenance courtyard with timber decking, garden shed and water tank
- Double remote garage