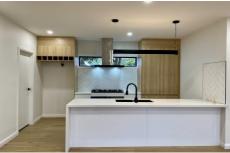

## Features Include:

- Three bedrooms (all upstairs), master with walk in robe and ensuite
- Split systems to all bedrooms
- Main bathroom with freestanding bath and separate shower
- Modern kitchen with Westinghouse appliances and dishwasher
- Open pan living with split system heating and cooling
- Low maintenance courtyard with timber decking, garden shed and water tank
- Double remote garage