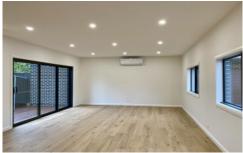

## Features Include:

- Three bedrooms (all upstairs), master with walk in robe and ensuite
- Split systems to all bedrooms
- Main bathroom with freestanding bath and separate shower
- Modern kitchen with Westinghouse appliances and dishwasher
- Open pan living with split system heating and cooling
- Low maintenance courtyard with timber decking, garden shed and water tank
- Double remote garage