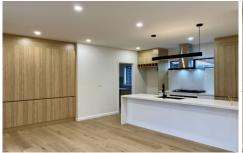

## Features Include:

- Three bedrooms (all upstairs), master with walk in robe and ensuite
- Split systems to all bedrooms
- Main bathroom with freestanding bath and separate shower
- Modern kitchen with Westinghouse appliances and dishwasher
- Open pan living with split system heating and cooling
- Low maintenance courtyard with timber decking, garden shed and water tank
- Double remote garage