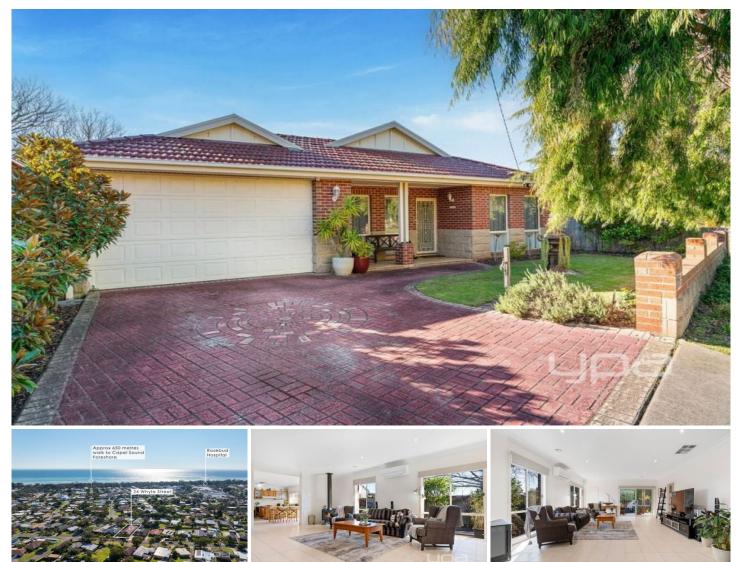

## 24 Whyte Street Capel Sound VIC

Nestled in a prime location, this well maintained large four bedroom, three bathroom brick home is your perfect seaside sanctuary. Enjoy the convenience of being close to excellent amenities including top-tier schools, convenient shops, and the crystal clear waters of Port Phillip Bay, as well as an array of recreational amenities and local restaurants.

Presenting a long list of quality inclusions, this wonderful single level family home features high ceilings throughout, ducted heating, evaporative cooling, ceiling fans, a modern kitchen complete with dishwasher, electric oven, and gas cooktop, plus 16 solar panels for energy efficiency, and a secure double lockup garage.

The perfect place to entertain family and friends, the rear yard is low maintenance and features a spacious

4 🛤 3 🚔 4 🚘

Price : \$ 910,000 View : https://www.ypa.com.au/8056696

Jade Springer 0437 410 791