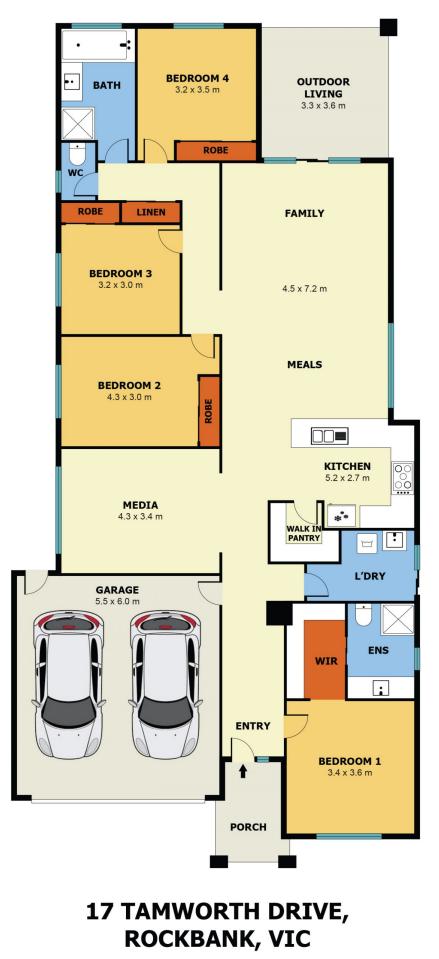

## 4 🛤 2 🚔 2 🚘

Price : \$ 670,000 View : https://www.ypa.com.au/8056776

Amit Chahal 0437 779 139

Manjot Bawa 0433 853 301

ура

Measurements are approximate. Not to Scale. illustrative purposes only.