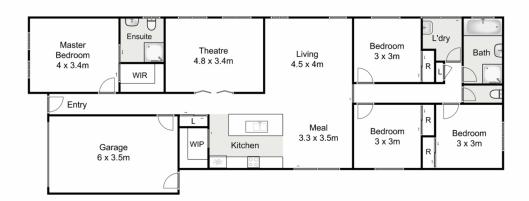

This low maintenance open plan home has everything you could possibly need. As you walk in you are greeted by the generously sized master bedroom, featuring a walk-in and bright ensuite.

Moving down the spacious hallway, the property opens up to the large open theatre room, providing the perfect space for the family movie nights. The heart of the home features the open plan family and meals area which perfectly incorporates the modern kitchen with ample bench space,

## 24 Acumin Street, Brookfield

Whilst every attempt has been made to ensure the accuracy of the floor plan contained here, measurements of doors, windows, rooms and any other items are approximate and no responsibility is taken for any error, omission, or mis-statement. This plan is for illustrative purposes only and should be used as such by any prospective purchaser. The services, systems and appliances shown have not been tested and no guarantee as to their operability or efficiency can be given.