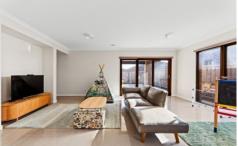

? Hostess, contemporary kitchen - Offering ample bench/cupboard space, equipped with quality SMEG appliances and a butler's pantry

? Open-plan living w/ adjoining meals zone

? Additional living space and/or separate rumpus room