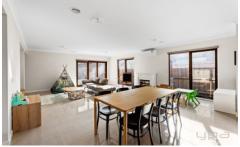

? Hostess, contemporary kitchen - Offering ample bench/cupboard space, equipped with quality SMEG appliances and a butler's pantry

? Open-plan living w/ adjoining meals zone

? Additional living space and/or separate rumpus room