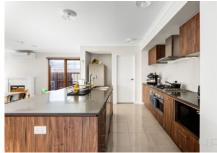

? Hostess, contemporary kitchen - Offering ample bench/cupboard space, equipped with quality SMEG appliances and a butler's pantry

? Open-plan living w/ adjoining meals zone

? Additional living space and/or separate rumpus room