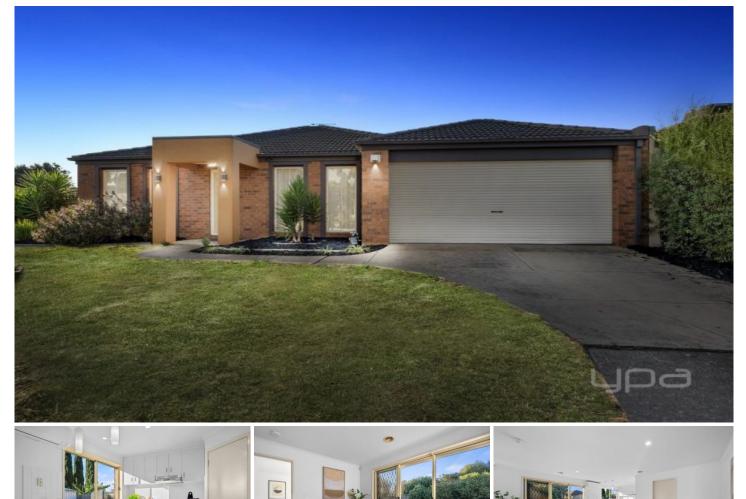

## **38 Tandara Circuit MELTON WEST VIC**

This beautifully well-presented home has been graciously looked after by its lovely owners and is perfectly located in the Woodgrove Walk Estate of Melton West, in a pocket that is not one to miss out on. With parklands, public transport, Shopping, schools and just moments away from Woodgrove Shopping Centre, this home is ideal for first home buyers and investors, who are after a spacious backyard with multiple access points, a large landsize and that's home that's quality and ready to live.

This home comprises of 2 generously sized bedrooms. The bedrooms contains built in robes with the master bedroom being complete with a walk-in robe and bright central bathroom with two way access. All bedrooms have been upgraded with new carpets of a neutral colour pallet, adding a modern contemporary touch to the residence. You'll also notice ducted heating runs throughout the