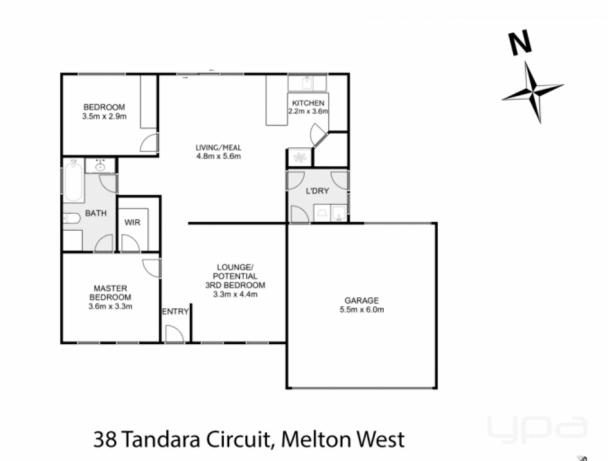

## 2 🍋 1 🚔 2 🚘

Land Size : 577 sqm View : https://www.ypa.com.au/8062479

Jessica Cash 0450 499 446

Whilst every attempt has been made to ensure the accuracy of the floor plan contained here, measurements of doors, windows, nooms and any other items are approximate and no responsibility is taken for any error, omission, or mis-statement. This plan is for illustrative purposes only and should be used as such by any prospective purchaser. The services, systems and appliances shown have not been tested and no guarantee as to their operability or efficiency can be given.