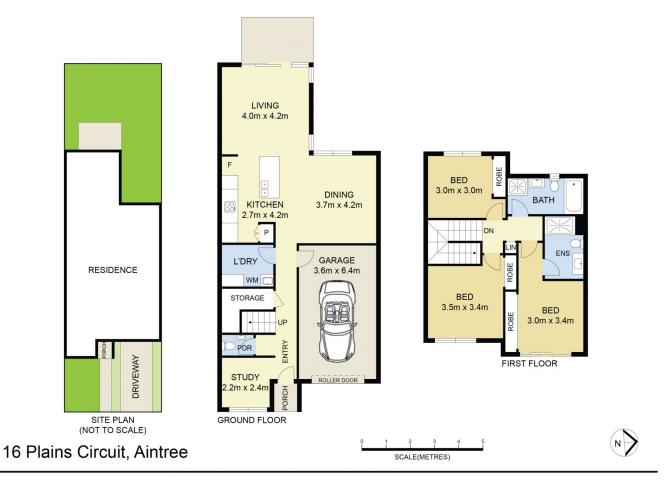

## Features include:

? Master bedroom showcases a Juliet balcony, built-in wardrobe and ensuite with stone bench top and quality fittings

? Additional two spacious bedrooms with built-in wardrobes

3 🛤 2 🚔 1 🚘

| Price     | : UNDER CONTRACT                 |
|-----------|----------------------------------|
| Land Size | : 208 sqm                        |
| View      | : https://www.ypa.com.au/8062483 |

Andrew Migliorisi 0432 526 844