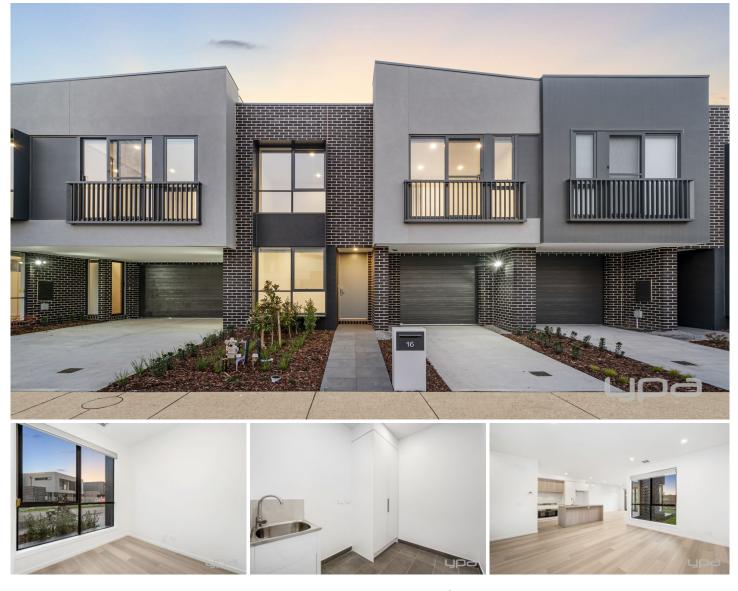

## **16 Plains Circuit Aintree VIC**

## \*\*\*NO BODY CORPORATE\*\*\*

Immaculately maintained, presented to perfection, BRAND NEW and not to mention the fantastic location with all amenities nearby including Bacchus Marsh Grammar School, Woodlea Town Centre, public transport, western highway and walking tracks/reserves/park lands at your fingertips. YPA is proud to present this property that offers the perfect combination of practicality and comfort nestled in a highly respected Woodlea Estate and is nothing short of outstanding.

## Features include:

? Master bedroom showcases a Juliet balcony, built-in wardrobe and ensuite with stone bench top and quality fittings

? Additional two spacious bedrooms with built-in wardrobes

3 🛤 2 🚔 1 🚘